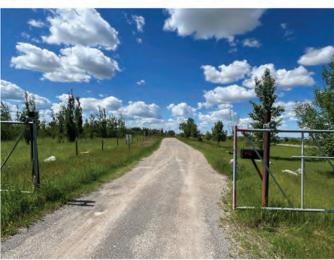

## **SOUTH EDMONTON SKYLINE**

Acres: 38.85 Acres

*Price:* \$4,300,000

Price/Acre: \$110,682/Acre

Features: • Inside Edmonton!!

- Own a piece of South Edmonton's booming future! We're offering a unique opportunity to acquire strategically located land with immense potential.
- Prime Location: Situated in the heart of South
   Edmonton, this land enjoys close proximity to jobs, shopping, nature, and everything you need for a thriving lifestyle.
- Explosive Growth: South Edmonton is experiencing phenomenal growth, making this an ideal time to invest in its future.
- Appreciating Value: As the planning phase advances towards development, the value of this land is poised to significantly appreciate.
- Don't miss out! Secure your stake in Edmonton's exciting future and contact us today to learn more about this exclusive land offering.