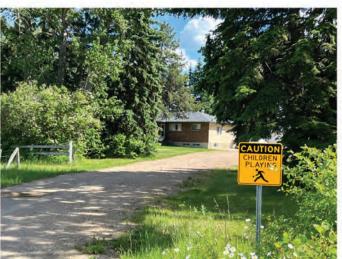

## **SOUTH EDMONTON SKYLINE**

Acres: 38.85 Acres

*Price:* \$4,300,000

Price/Acre: \$110,682/Acre

Features: • Inside Edmonton!!

- Own a piece of South Edmonton's booming future! We're offering a unique opportunity to acquire strategically located land with immense potential.
- Prime Location: Situated in the heart of South
   Edmonton, this land enjoys close proximity to jobs, shopping, nature, and everything you need for a thriving lifestyle.
- Explosive Growth: South Edmonton is experiencing phenomenal growth, making this an ideal time to invest in its future.
- Appreciating Value: As the planning phase advances towards development, the value of this land is poised to significantly appreciate.
- Don't miss out! Secure your stake in Edmonton's exciting future and contact us today to learn more about this exclusive land offering.