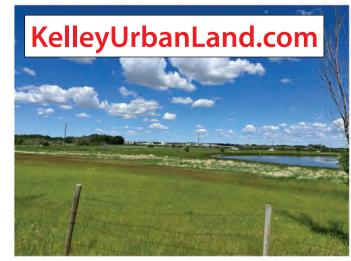

## **SOUTH EDMONTON SKYLINE**

Acres: 38.85 Acres

*Price:* \$4,300,000

Price/Acre: \$110,682/Acre

Features: • Inside Edmonton!!

- Own a piece of South Edmonton's booming future! We're offering a unique opportunity to acquire strategically located land with immense potential.
- Prime Location: Situated in the heart of South
   Edmonton, this land enjoys close proximity to jobs, shopping, nature, and everything you need for a thriving lifestyle.
- Explosive Growth: South Edmonton is experiencing phenomenal growth, making this an ideal time to invest in its future.
- Appreciating Value: As the planning phase advances towards development, the value of this land is poised to significantly appreciate.
- Don't miss out! Secure your stake in Edmonton's exciting future and contact us today to learn more about this exclusive land offering.