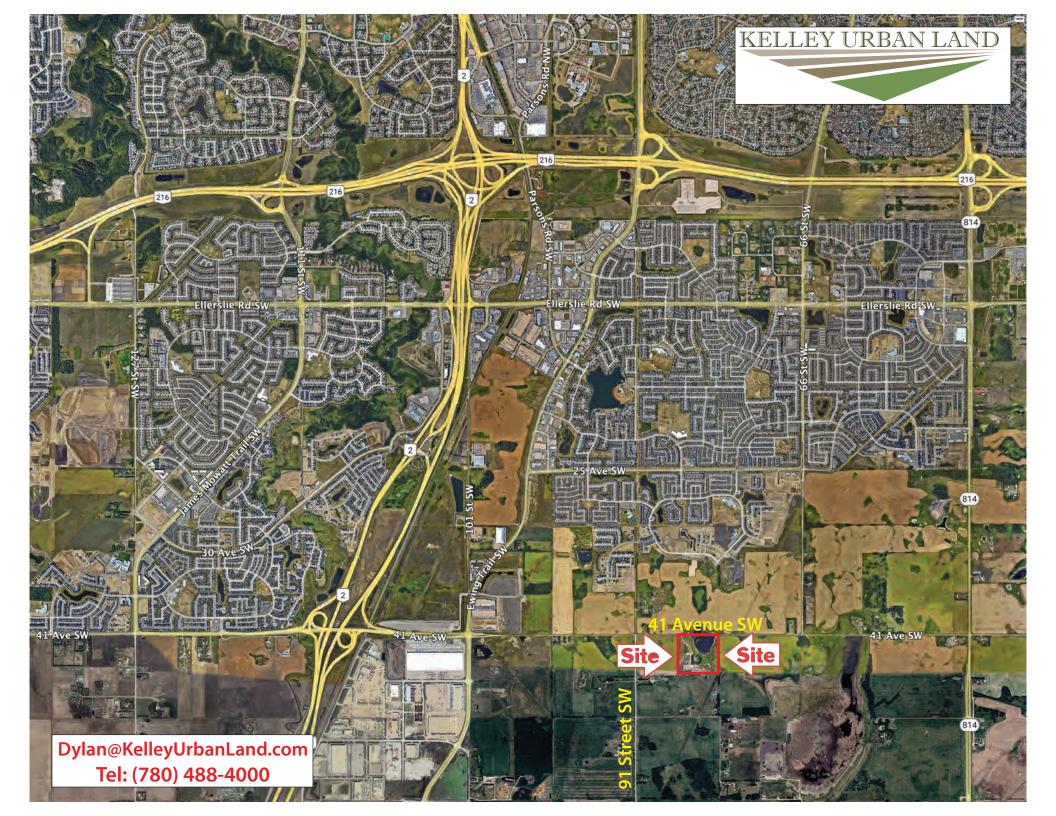

## SOUTH EDMONTON SKYLINE 38.85 Acres SE Edmonton

38.85 Acres ... 41 Ave SW

## **SOUTH EDMONTON SKYLINE**

Acres: 38.85 Acres

*Price:* \$4,300,000

Price/Acre: \$110,682/Acre

Features: • Inside Edmonton!!

- Own a piece of South Edmonton's booming future! We're offering a unique opportunity to acquire strategically located land with immense potential.
- Prime Location: Situated in the heart of South
   Edmonton, this land enjoys close proximity to jobs, shopping, nature, and everything you need for a thriving lifestyle.
- Explosive Growth: South Edmonton is experiencing phenomenal growth, making this an ideal time to invest in its future.
- Appreciating Value: As the planning phase advances towards development, the value of this land is poised to significantly appreciate.
- Don't miss out! Secure your stake in Edmonton's exciting future and contact us today to learn more about this exclusive land offering.