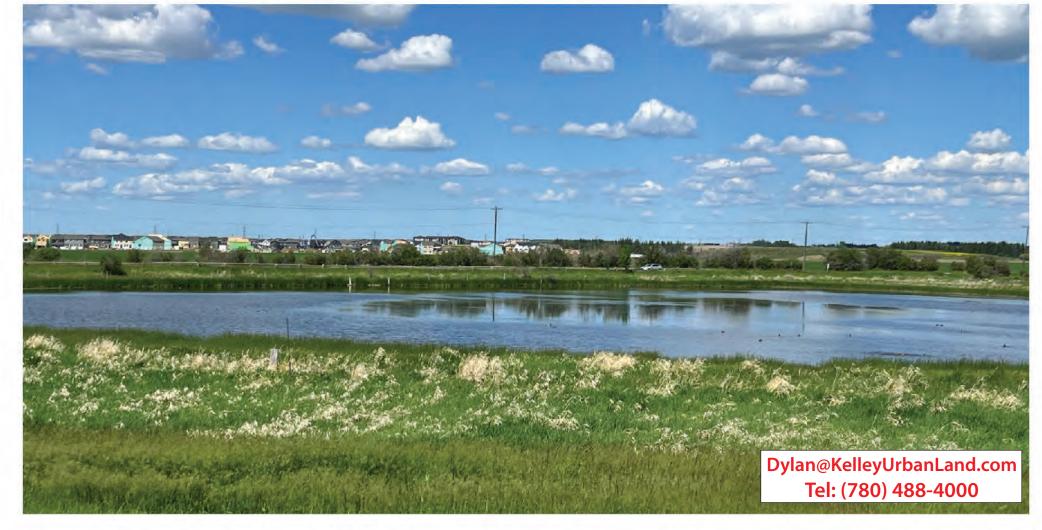

## **SOUTH EDMONTON SKYLINE**

Acres: 38.85 Acres

*Price:* \$4,300,000

Price/Acre: \$110,682/Acre

Features: • Inside Edmonton!!

- Own a piece of South Edmonton's booming future! We're offering a unique opportunity to acquire strategically located land with immense potential.
- Prime Location: Situated in the heart of South
   Edmonton, this land enjoys close proximity to jobs, shopping, nature, and everything you need for a thriving lifestyle.
- Explosive Growth: South Edmonton is experiencing phenomenal growth, making this an ideal time to invest in its future.
- Appreciating Value: As the planning phase advances towards development, the value of this land is poised to significantly appreciate.
- Don't miss out! Secure your stake in Edmonton's exciting future and contact us today to learn more about this exclusive land offering.