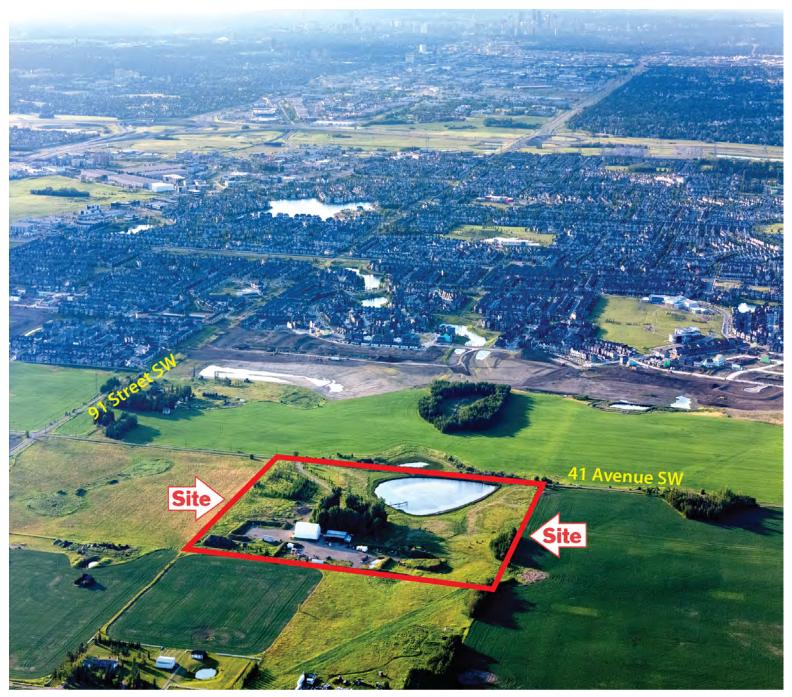

## SOUTH EDMONTON SKYLINE 38.85 Acres SE Edmonton

38.85 Acres ... 41 Ave SW

## **SOUTH EDMONTON SKYLINE**

Acres: 38.85 Acres

*Price:* \$4,300,000

Price/Acre: \$110,682/Acre

Features: • Inside Edmonton!!

- Own a piece of South Edmonton's booming future! We're offering a unique opportunity to acquire strategically located land with immense potential.
- Prime Location: Situated in the heart of South
   Edmonton, this land enjoys close proximity to jobs, shopping, nature, and everything you need for a thriving lifestyle.
- Explosive Growth: South Edmonton is experiencing phenomenal growth, making this an ideal time to invest in its future.
- Appreciating Value: As the planning phase advances towards development, the value of this land is poised to significantly appreciate.
- Don't miss out! Secure your stake in Edmonton's exciting future and contact us today to learn more about this exclusive land offering.