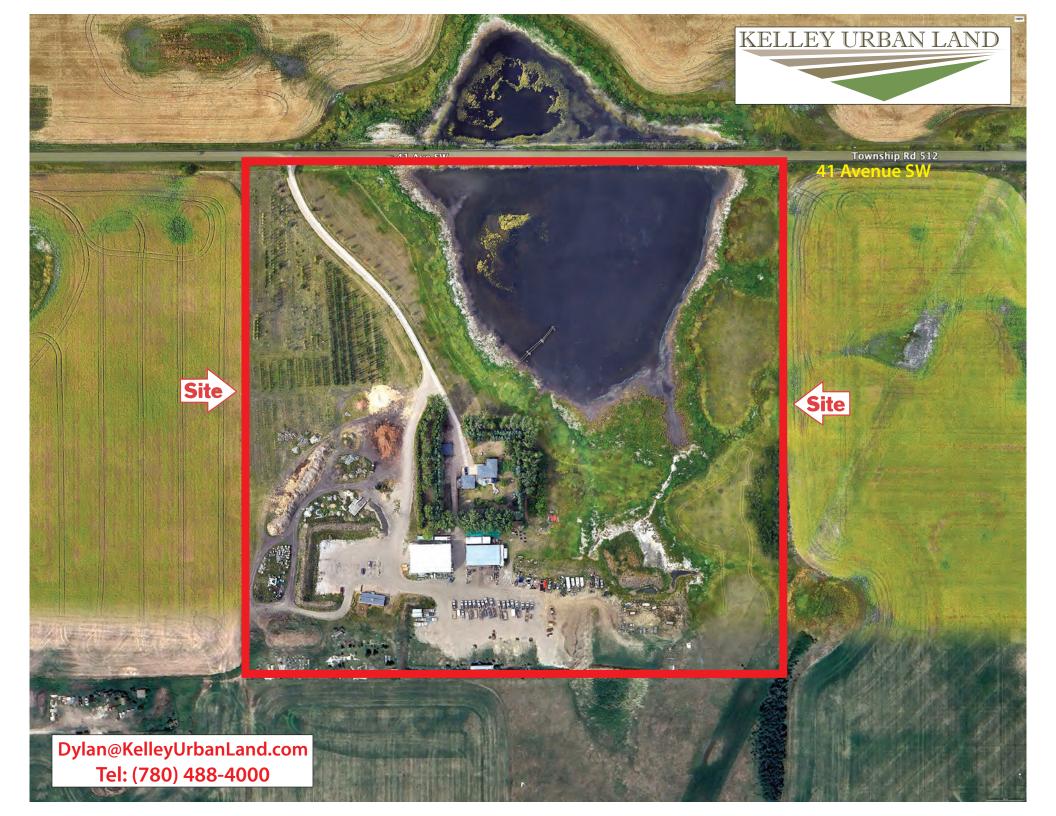

## SOUTH EDMONTON SKYLINE 38.85 Acres SE Edmonton

38.85 Acres ... 41 Ave SW

## **SOUTH EDMONTON SKYLINE**

Acres: 38.85 Acres

*Price:* \$4,300,000

Price/Acre: \$110,682/Acre

Features: • Inside Edmonton!!

- Own a piece of South Edmonton's booming future! We're offering a unique opportunity to acquire strategically located land with immense potential.
- Prime Location: Situated in the heart of South
   Edmonton, this land enjoys close proximity to jobs, shopping, nature, and everything you need for a thriving lifestyle.
- Explosive Growth: South Edmonton is experiencing phenomenal growth, making this an ideal time to invest in its future.
- Appreciating Value: As the planning phase advances towards development, the value of this land is poised to significantly appreciate.
- Don't miss out! Secure your stake in Edmonton's exciting future and contact us today to learn more about this exclusive land offering.