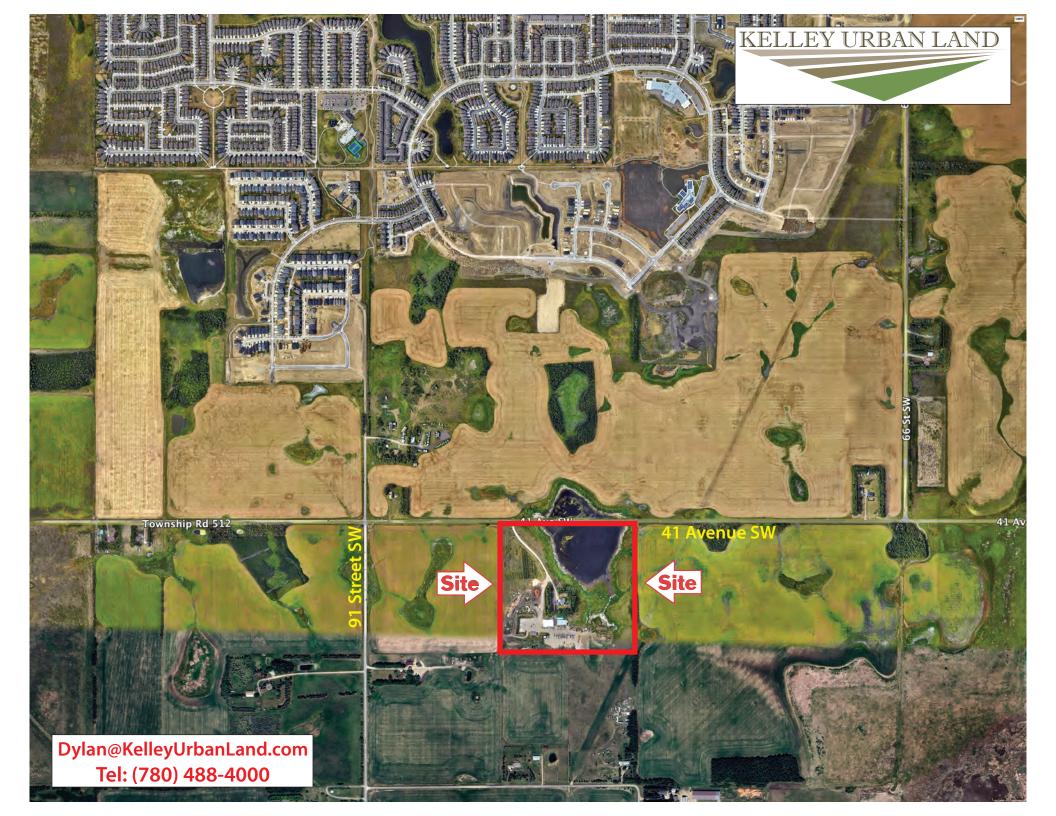

## SOUTH EDMONTON SKYLINE 38.85 Acres SE Edmonton

38.85 Acres ... 41 Ave SW

## **SOUTH EDMONTON SKYLINE**

Acres: 38.85 Acres

*Price:* \$4,300,000

Price/Acre: \$110,682/Acre

Features: • Inside Edmonton!!

- Own a piece of South Edmonton's booming future! We're offering a unique opportunity to acquire strategically located land with immense potential.
- Prime Location: Situated in the heart of South
   Edmonton, this land enjoys close proximity to jobs, shopping, nature, and everything you need for a thriving lifestyle.
- Explosive Growth: South Edmonton is experiencing phenomenal growth, making this an ideal time to invest in its future.
- Appreciating Value: As the planning phase advances towards development, the value of this land is poised to significantly appreciate.
- Don't miss out! Secure your stake in Edmonton's exciting future and contact us today to learn more about this exclusive land offering.