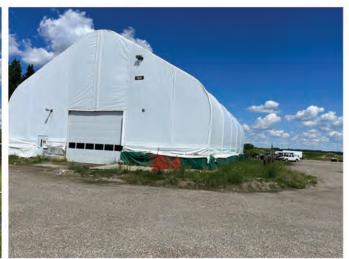

## **SOUTH EDMONTON SKYLINE**

Acres: 38.85 Acres

*Price:* \$4,300,000

Price/Acre: \$110,682/Acre

Features: • Inside Edmonton!!

- Own a piece of South Edmonton's booming future! We're offering a unique opportunity to acquire strategically located land with immense potential.
- Prime Location: Situated in the heart of South
   Edmonton, this land enjoys close proximity to jobs, shopping, nature, and everything you need for a thriving lifestyle.
- Explosive Growth: South Edmonton is experiencing phenomenal growth, making this an ideal time to invest in its future.
- Appreciating Value: As the planning phase advances towards development, the value of this land is poised to significantly appreciate.
- Don't miss out! Secure your stake in Edmonton's exciting future and contact us today to learn more about this exclusive land offering.