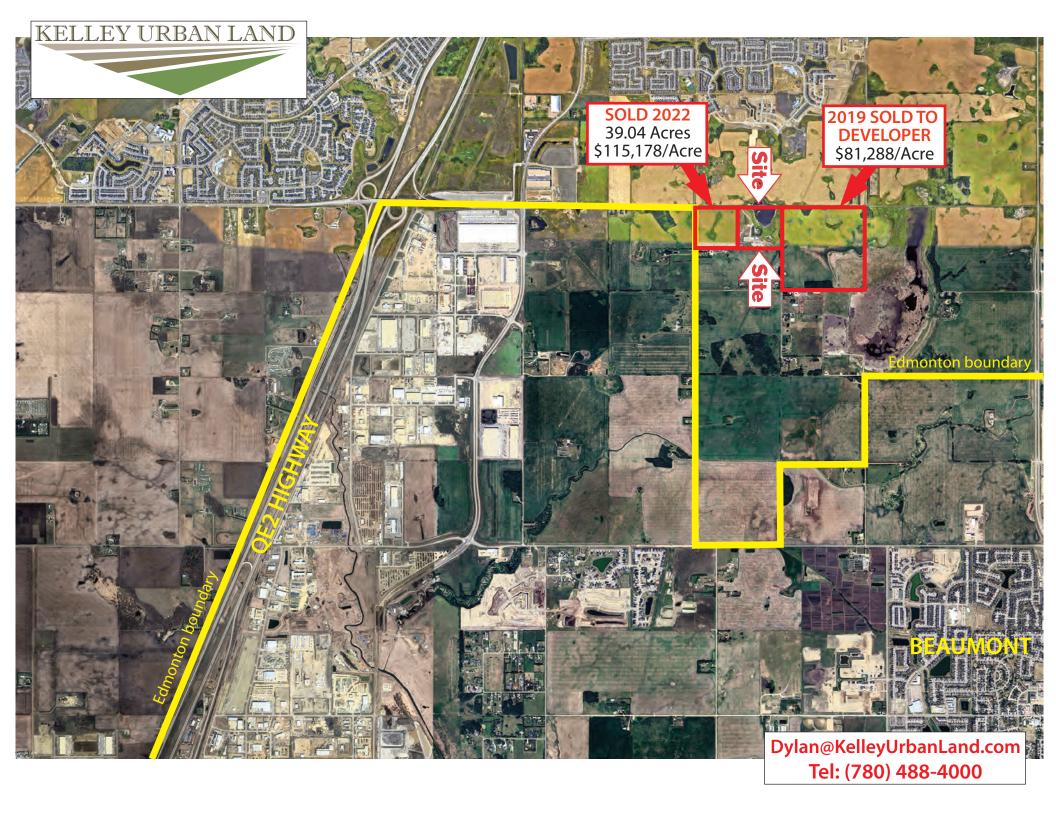

## SOUTH EDMONTON SKYLINE 38.85 Acres SE Edmonton

38.85 Acres ... 41 Ave SW

## **SOUTH EDMONTON SKYLINE**

Acres: 38.85 Acres

*Price:* \$4,300,000

Price/Acre: \$110,682/Acre

Features: • Inside Edmonton!!

- Own a piece of South Edmonton's booming future! We're offering a unique opportunity to acquire strategically located land with immense potential.
- Prime Location: Situated in the heart of South
   Edmonton, this land enjoys close proximity to jobs, shopping, nature, and everything you need for a thriving lifestyle.
- Explosive Growth: South Edmonton is experiencing phenomenal growth, making this an ideal time to invest in its future.
- Appreciating Value: As the planning phase advances towards development, the value of this land is poised to significantly appreciate.
- Don't miss out! Secure your stake in Edmonton's exciting future and contact us today to learn more about this exclusive land offering.