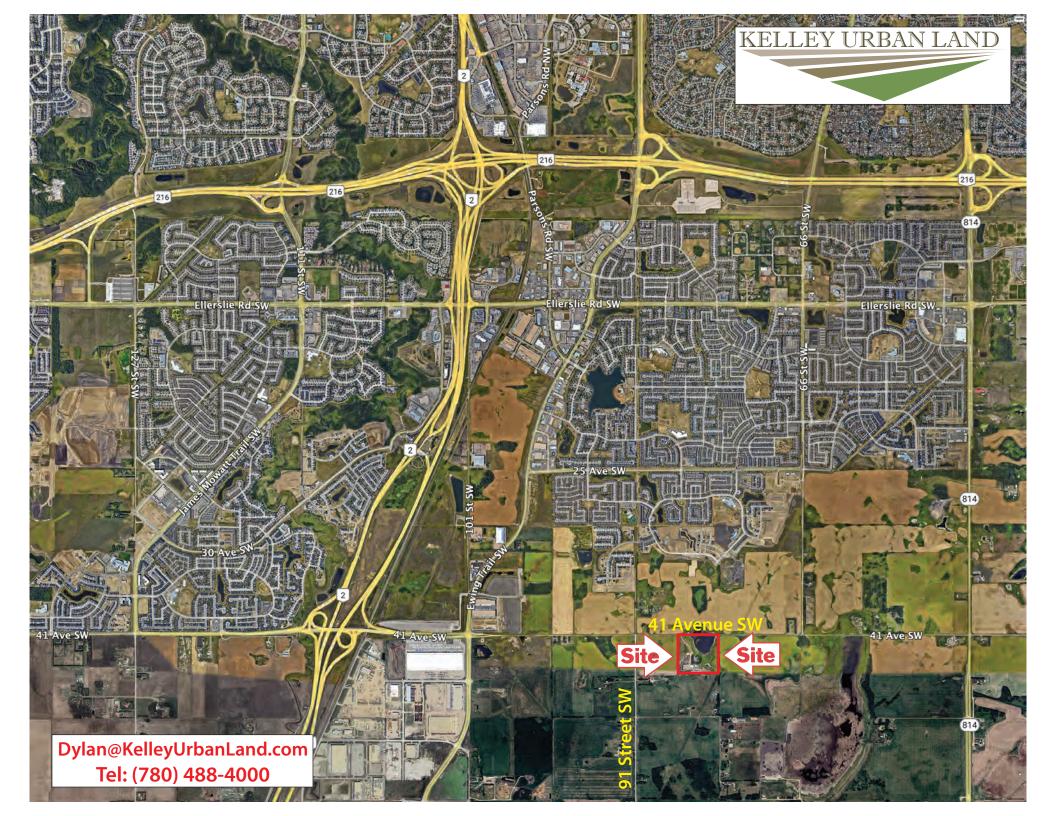

## SOUTH EDMONTON SKYLINE 38.85 Acres SE Edmonton

38.85 Acres ... 41 Ave SW

## **SOUTH EDMONTON SKYLINE**

Acres: 38.85 Acres

*Price:* \$3,850,000

Price/Acre: \$99,099/Acre

Features: • Inside Edmonton!!

- Own a piece of South Edmonton's booming
   future! We're offering a unique opportunity to
   acquire strategically located land with immense
   potential.
- Prime Location: Situated in the heart of South
   Edmonton, this land enjoys close proximity to jobs, shopping, nature, and everything you need for a thriving lifestyle.
- Explosive Growth: South Edmonton is experiencing phenomenal growth, making this an ideal time to invest in its future.
- Appreciating Value: As the planning phase advances towards development, the value of this land is poised to significantly appreciate.
- Don't miss out! Secure your stake in Edmonton's exciting future and contact us today to learn more about this exclusive land offering.