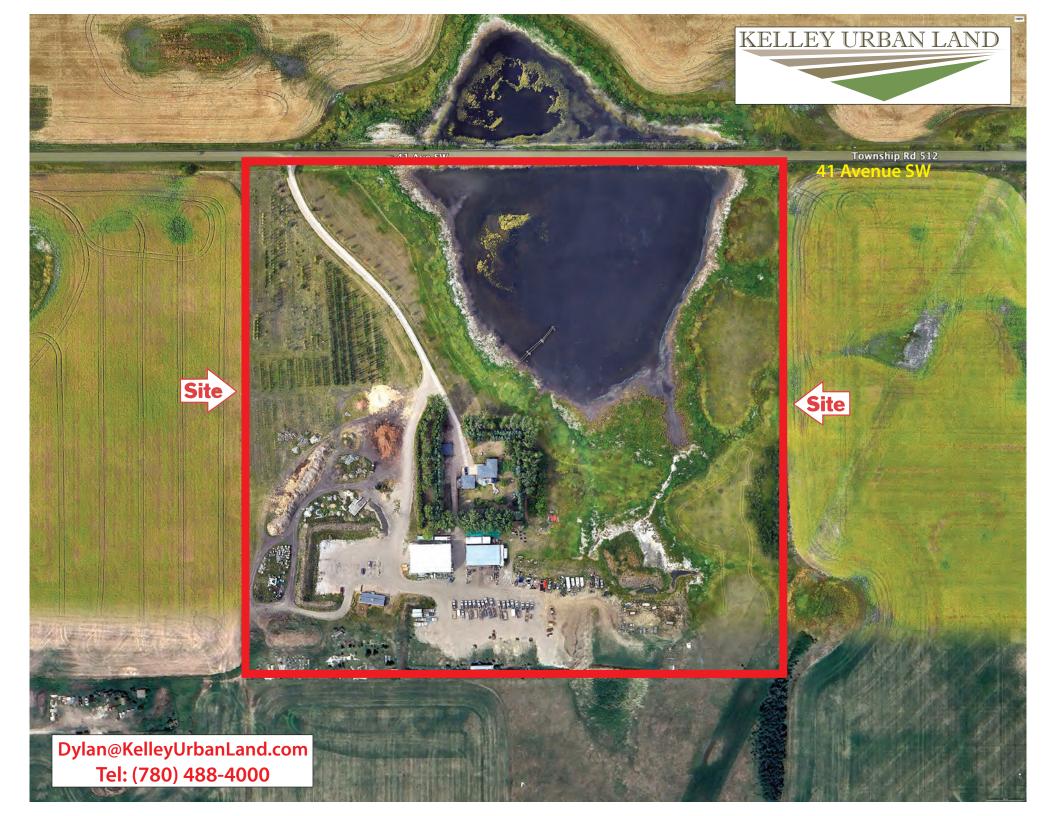

## SOUTH EDMONTON SKYLINE 38.85 Acres SE Edmonton

38.85 Acres ... 41 Ave SW

## **SOUTH EDMONTON SKYLINE**

Acres: 38.85 Acres

*Price:* \$3,850,000

Price/Acre: \$99,099/Acre

Features: • Inside Edmonton!!

- Own a piece of South Edmonton's booming
   future! We're offering a unique opportunity to
   acquire strategically located land with immense
   potential.
- Prime Location: Situated in the heart of South
   Edmonton, this land enjoys close proximity to jobs, shopping, nature, and everything you need for a thriving lifestyle.
- Explosive Growth: South Edmonton is experiencing phenomenal growth, making this an ideal time to invest in its future.
- Appreciating Value: As the planning phase advances towards development, the value of this land is poised to significantly appreciate.
- Don't miss out! Secure your stake in Edmonton's exciting future and contact us today to learn more about this exclusive land offering.