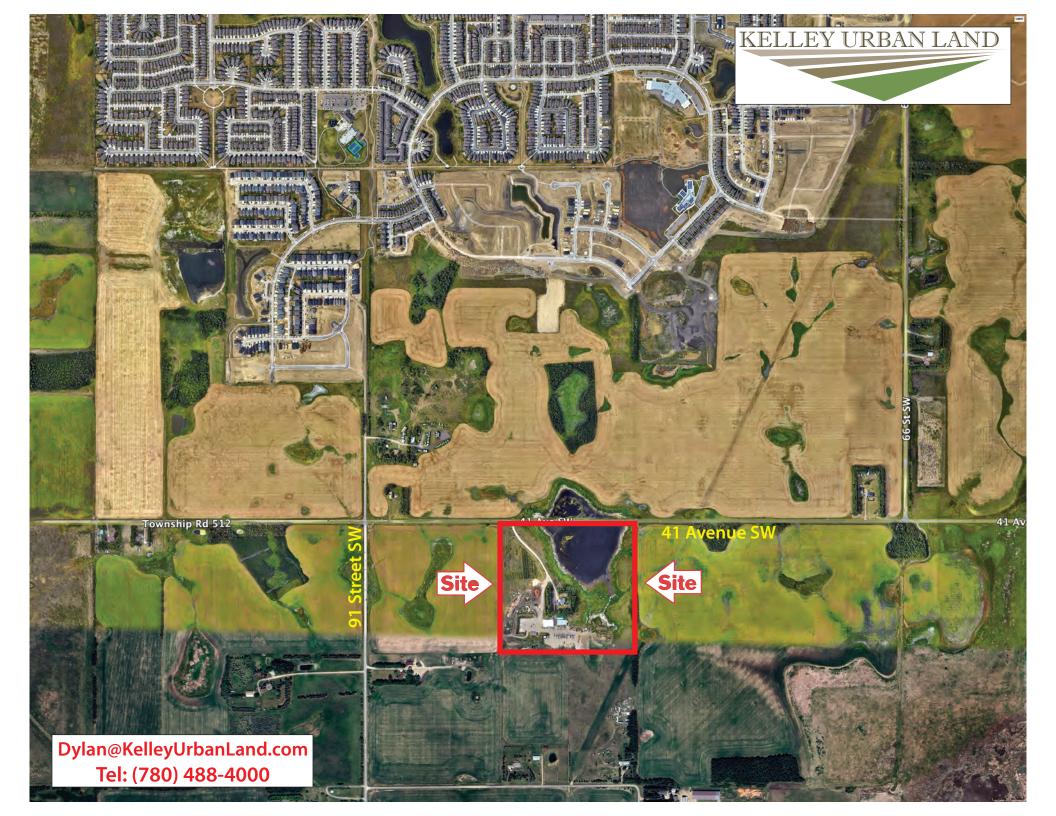

## SOUTH EDMONTON SKYLINE 38.85 Acres SE Edmonton

38.85 Acres ... 41 Ave SW

## **SOUTH EDMONTON SKYLINE**

Acres: 38.85 Acres

*Price:* \$3,850,000

Price/Acre: \$99,099/Acre

Features: • Inside Edmonton!!

- Own a piece of South Edmonton's booming
   future! We're offering a unique opportunity to
   acquire strategically located land with immense
   potential.
- Prime Location: Situated in the heart of South
   Edmonton, this land enjoys close proximity to jobs, shopping, nature, and everything you need for a thriving lifestyle.
- Explosive Growth: South Edmonton is experiencing phenomenal growth, making this an ideal time to invest in its future.
- Appreciating Value: As the planning phase advances towards development, the value of this land is poised to significantly appreciate.
- Don't miss out! Secure your stake in Edmonton's exciting future and contact us today to learn more about this exclusive land offering.