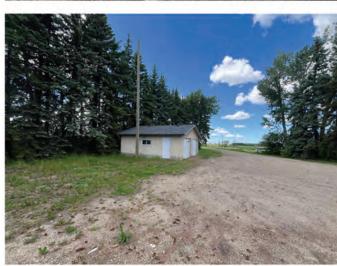

## **SOUTH EDMONTON SKYLINE**

Acres: 38.85 Acres

*Price:* \$3,850,000

Price/Acre: \$99,099/Acre

Features: • Inside Edmonton!!

- Own a piece of South Edmonton's booming
   future! We're offering a unique opportunity to
   acquire strategically located land with immense
   potential.
- Prime Location: Situated in the heart of South
   Edmonton, this land enjoys close proximity to jobs, shopping, nature, and everything you need for a thriving lifestyle.
- Explosive Growth: South Edmonton is experiencing phenomenal growth, making this an ideal time to invest in its future.
- Appreciating Value: As the planning phase advances towards development, the value of this land is poised to significantly appreciate.
- Don't miss out! Secure your stake in Edmonton's exciting future and contact us today to learn more about this exclusive land offering.