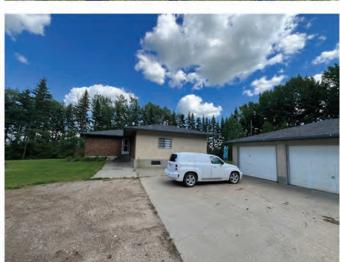

## **SOUTH EDMONTON SKYLINE**

Acres: 38.85 Acres

*Price:* \$3,850,000

Price/Acre: \$99,099/Acre

Features: • Inside Edmonton!!

- Own a piece of South Edmonton's booming
   future! We're offering a unique opportunity to
   acquire strategically located land with immense
   potential.
- Prime Location: Situated in the heart of South
   Edmonton, this land enjoys close proximity to jobs, shopping, nature, and everything you need for a thriving lifestyle.
- Explosive Growth: South Edmonton is experiencing phenomenal growth, making this an ideal time to invest in its future.
- Appreciating Value: As the planning phase advances towards development, the value of this land is poised to significantly appreciate.
- Don't miss out! Secure your stake in Edmonton's exciting future and contact us today to learn more about this exclusive land offering.