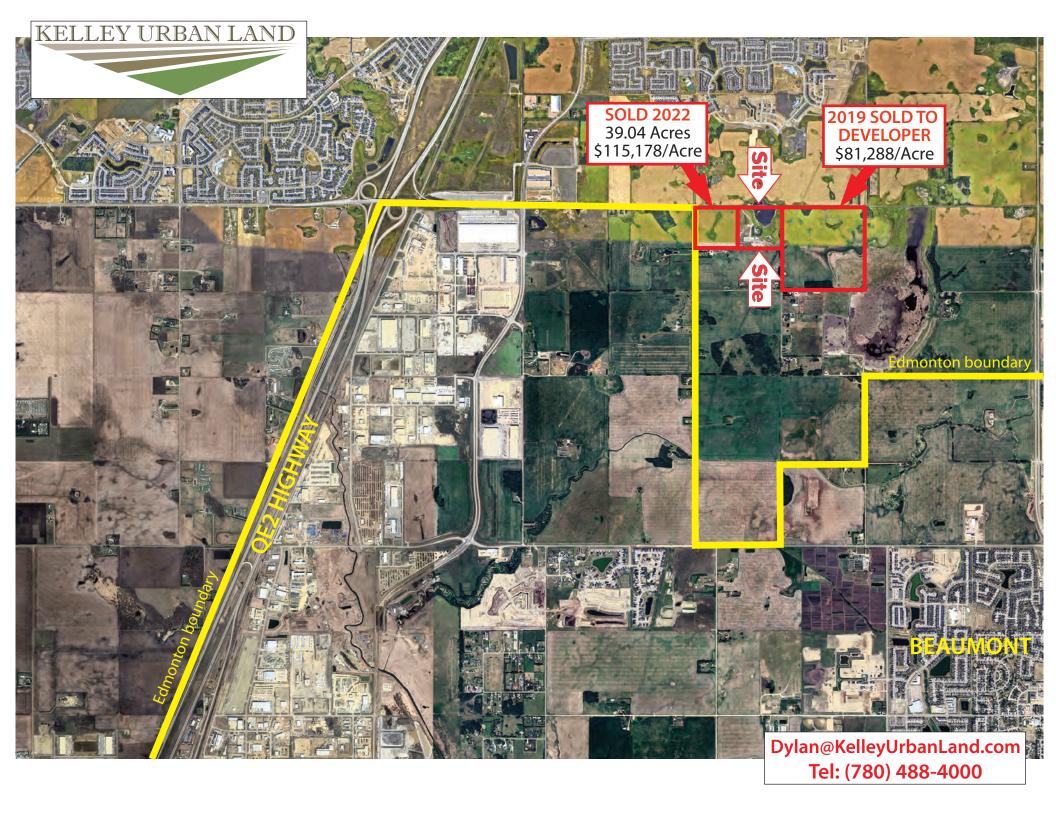

## SOUTH EDMONTON SKYLINE 38.85 Acres SE Edmonton

38.85 Acres ... 41 Ave SW

## **SOUTH EDMONTON SKYLINE**

Acres: 38.85 Acres

*Price:* \$3,850,000

Price/Acre: \$99,099/Acre

Features: • Inside Edmonton!!

- Own a piece of South Edmonton's booming
   future! We're offering a unique opportunity to
   acquire strategically located land with immense
   potential.
- Prime Location: Situated in the heart of South
   Edmonton, this land enjoys close proximity to jobs, shopping, nature, and everything you need for a thriving lifestyle.
- Explosive Growth: South Edmonton is experiencing phenomenal growth, making this an ideal time to invest in its future.
- Appreciating Value: As the planning phase advances towards development, the value of this land is poised to significantly appreciate.
- Don't miss out! Secure your stake in Edmonton's exciting future and contact us today to learn more about this exclusive land offering.