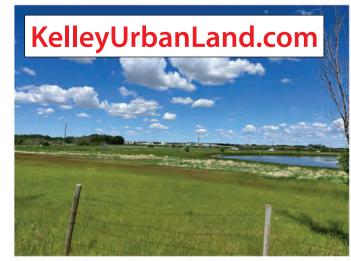

## SOUTH EDMONTON SKYLINE 38.85 Acres SE Edmonton

38.85 Acres ... 41 Ave SW

## **SOUTH EDMONTON SKYLINE**

Acres: 38.85 Acres

*Price:* \$3,850,000

Price/Acre: \$99,099/Acre

Features: • Inside Edmonton!!

- Own a piece of South Edmonton's booming
   future! We're offering a unique opportunity to
   acquire strategically located land with immense
   potential.
- Prime Location: Situated in the heart of South
   Edmonton, this land enjoys close proximity to jobs, shopping, nature, and everything you need for a thriving lifestyle.
- Explosive Growth: South Edmonton is experiencing phenomenal growth, making this an ideal time to invest in its future.
- Appreciating Value: As the planning phase advances towards development, the value of this land is poised to significantly appreciate.
- Don't miss out! Secure your stake in Edmonton's exciting future and contact us today to learn more about this exclusive land offering.