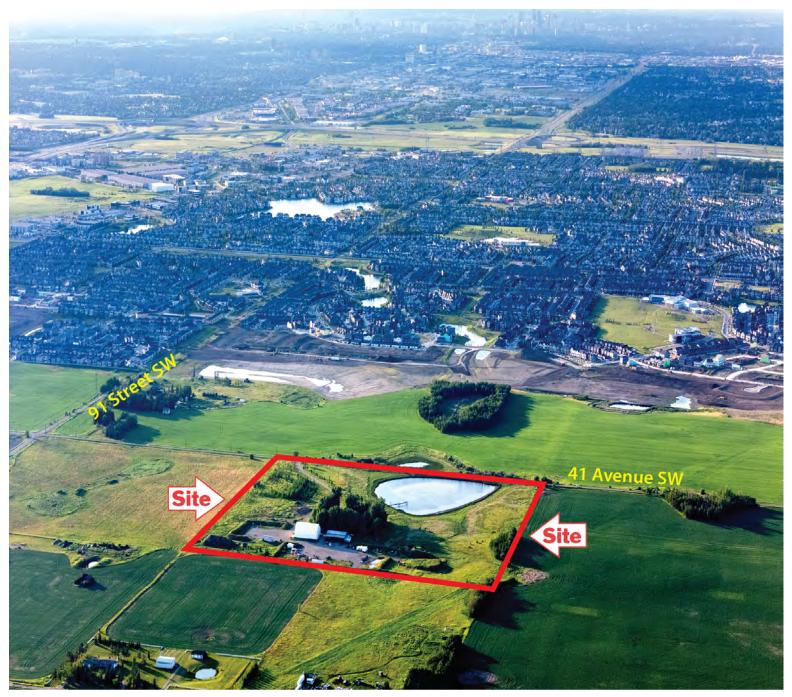

## SOUTH EDMONTON SKYLINE 38.85 Acres SE Edmonton

38.85 Acres ... 41 Ave SW

## **SOUTH EDMONTON SKYLINE**

Acres: 38.85 Acres

*Price:* \$3,850,000

Price/Acre: \$99,099/Acre

Features: • Inside Edmonton!!

- Own a piece of South Edmonton's booming
   future! We're offering a unique opportunity to
   acquire strategically located land with immense
   potential.
- Prime Location: Situated in the heart of South
   Edmonton, this land enjoys close proximity to jobs, shopping, nature, and everything you need for a thriving lifestyle.
- Explosive Growth: South Edmonton is experiencing phenomenal growth, making this an ideal time to invest in its future.
- Appreciating Value: As the planning phase advances towards development, the value of this land is poised to significantly appreciate.
- Don't miss out! Secure your stake in Edmonton's exciting future and contact us today to learn more about this exclusive land offering.