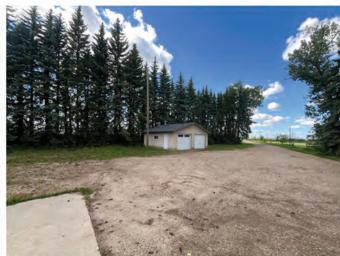

## **SOUTH EDMONTON SKYLINE**

Acres: 38.85 Acres

*Price:* \$3,850,000

Price/Acre: \$99,099/Acre

Features: • Inside Edmonton!!

- Own a piece of South Edmonton's booming
   future! We're offering a unique opportunity to
   acquire strategically located land with immense
   potential.
- Prime Location: Situated in the heart of South
   Edmonton, this land enjoys close proximity to jobs, shopping, nature, and everything you need for a thriving lifestyle.
- Explosive Growth: South Edmonton is experiencing phenomenal growth, making this an ideal time to invest in its future.
- Appreciating Value: As the planning phase advances towards development, the value of this land is poised to significantly appreciate.
- Don't miss out! Secure your stake in Edmonton's exciting future and contact us today to learn more about this exclusive land offering.