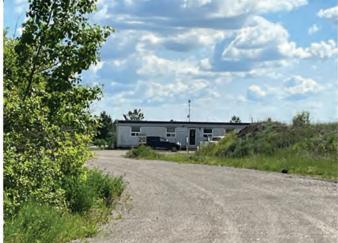

## SOUTH EDMONTON SKYLINE

- Acres: 38.85 Acres
- *Price:* \$3,850,000
- Price/Acre: \$99,099/Acre
- Features: 

  Inside Edmonton !!
  - Own a piece of South Edmonton's booming future! We're offering a unique opportunity to acquire strategically located land with immense potential.
  - Prime Location: Situated in the heart of South Edmonton, this land enjoys close proximity to jobs, shopping, nature, and everything you need for a thriving lifestyle.
  - Explosive Growth: South Edmonton is experiencing phenomenal growth, making this an ideal time to invest in its future.
  - Appreciating Value: As the planning phase advances towards development, the value of this land is poised to significantly appreciate.
  - **Don't miss out!** Secure your stake in Edmonton's exciting future and contact us today to learn more about this exclusive land offering.