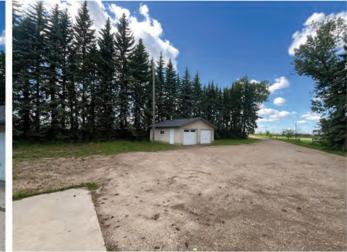

## SOUTH EDMONTON SKYLINE

- Acres: 38.85 Acres
- *Price:* \$3,850,000
- Price/Acre: \$99,099/Acre
- Features: 

  Inside Edmonton !!
  - Own a piece of South Edmonton's booming future! We're offering a unique opportunity to acquire strategically located land with immense potential.
  - Prime Location: Situated in the heart of South Edmonton, this land enjoys close proximity to jobs, shopping, nature, and everything you need for a thriving lifestyle.
  - Explosive Growth: South Edmonton is experiencing phenomenal growth, making this an ideal time to invest in its future.
  - Appreciating Value: As the planning phase advances towards development, the value of this land is poised to significantly appreciate.
  - **Don't miss out!** Secure your stake in Edmonton's exciting future and contact us today to learn more about this exclusive land offering.