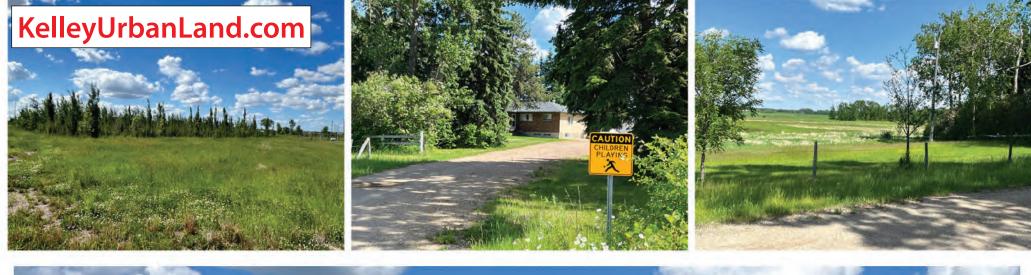

## SOUTH EDMONTON SKYLINE

- Acres: 38.85 Acres
- *Price:* \$3,850,000
- Price/Acre: \$99,099/Acre
- Features: 

  Inside Edmonton !!
  - Own a piece of South Edmonton's booming future! We're offering a unique opportunity to acquire strategically located land with immense potential.
  - Prime Location: Situated in the heart of South Edmonton, this land enjoys close proximity to jobs, shopping, nature, and everything you need for a thriving lifestyle.
  - Explosive Growth: South Edmonton is experiencing phenomenal growth, making this an ideal time to invest in its future.
  - Appreciating Value: As the planning phase advances towards development, the value of this land is poised to significantly appreciate.
  - **Don't miss out!** Secure your stake in Edmonton's exciting future and contact us today to learn more about this exclusive land offering.