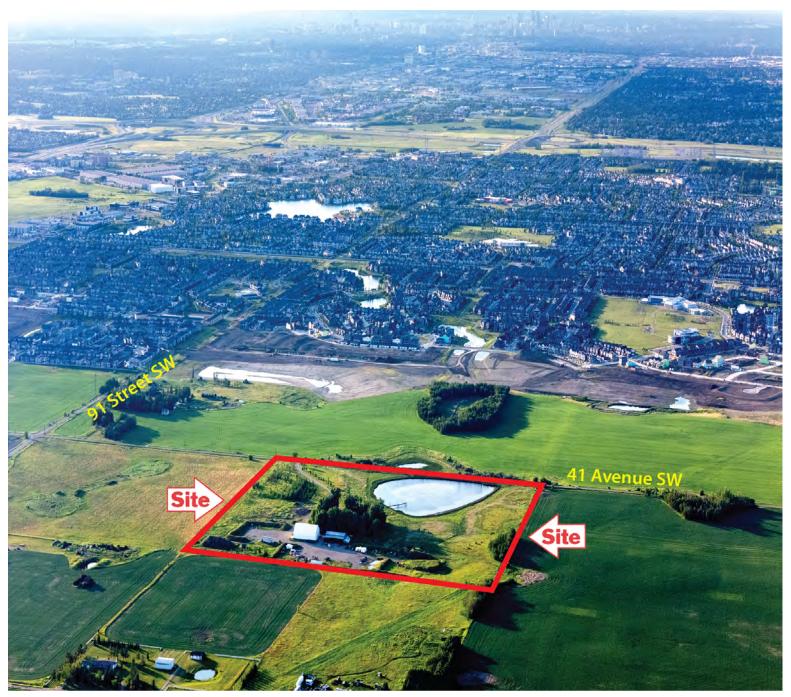

## SOUTH EDMONTON SKYLINE 38.85 Acres SE Edmonton

38.85 Acres ... 41 Ave SW

KelleyUrbanLand.com

## SOUTH EDMONTON SKYLINE

- Acres: 38.85 Acres
- *Price:* \$3,850,000
- Price/Acre: \$99,099/Acre
- Features: 

  Inside Edmonton !!
  - Own a piece of South Edmonton's booming future! We're offering a unique opportunity to acquire strategically located land with immense potential.
  - Prime Location: Situated in the heart of South Edmonton, this land enjoys close proximity to jobs, shopping, nature, and everything you need for a thriving lifestyle.
  - Explosive Growth: South Edmonton is experiencing phenomenal growth, making this an ideal time to invest in its future.
  - Appreciating Value: As the planning phase advances towards development, the value of this land is poised to significantly appreciate.
  - **Don't miss out!** Secure your stake in Edmonton's exciting future and contact us today to learn more about this exclusive land offering.