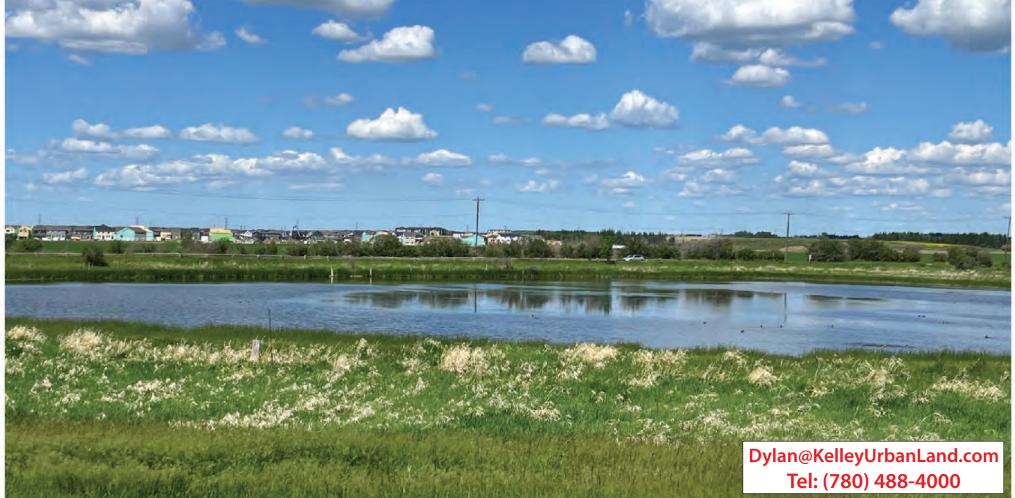

## SOUTH EDMONTON SKYLINE

- Acres: 38.85 Acres
- *Price:* \$3,850,000
- Price/Acre: \$99,099/Acre
- Features: 

  Inside Edmonton !!
  - Own a piece of South Edmonton's booming future! We're offering a unique opportunity to acquire strategically located land with immense potential.
  - Prime Location: Situated in the heart of South Edmonton, this land enjoys close proximity to jobs, shopping, nature, and everything you need for a thriving lifestyle.
  - Explosive Growth: South Edmonton is experiencing phenomenal growth, making this an ideal time to invest in its future.
  - Appreciating Value: As the planning phase advances towards development, the value of this land is poised to significantly appreciate.
  - **Don't miss out!** Secure your stake in Edmonton's exciting future and contact us today to learn more about this exclusive land offering.