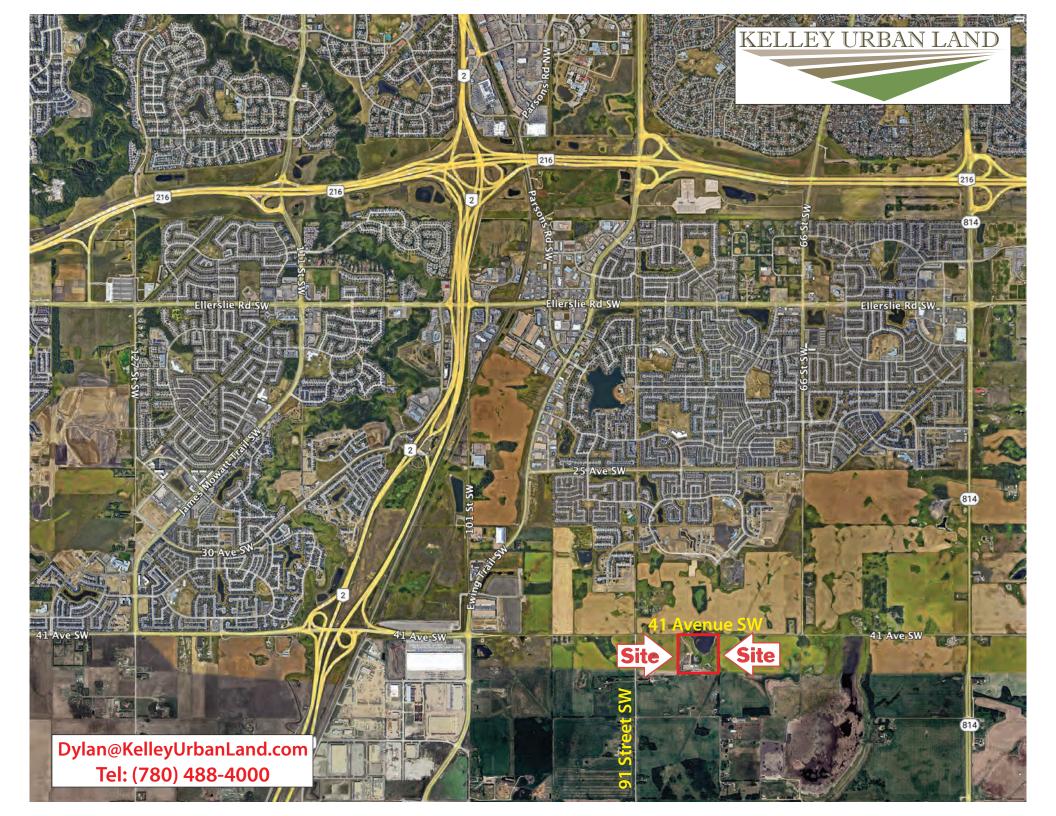

## SOUTH EDMONTON SKYLINE 38.85 Acres SE Edmonton

38.85 Acres ... 41 Ave SW

KelleyUrbanLand.com

## SOUTH EDMONTON SKYLINE

- Acres: 38.85 Acres
- *Price:* \$3,850,000
- Price/Acre: \$99,099/Acre
- Features: 

  Inside Edmonton !!
  - Own a piece of South Edmonton's booming future! We're offering a unique opportunity to acquire strategically located land with immense potential.
  - Prime Location: Situated in the heart of South Edmonton, this land enjoys close proximity to jobs, shopping, nature, and everything you need for a thriving lifestyle.
  - Explosive Growth: South Edmonton is experiencing phenomenal growth, making this an ideal time to invest in its future.
  - Appreciating Value: As the planning phase advances towards development, the value of this land is poised to significantly appreciate.
  - **Don't miss out!** Secure your stake in Edmonton's exciting future and contact us today to learn more about this exclusive land offering.