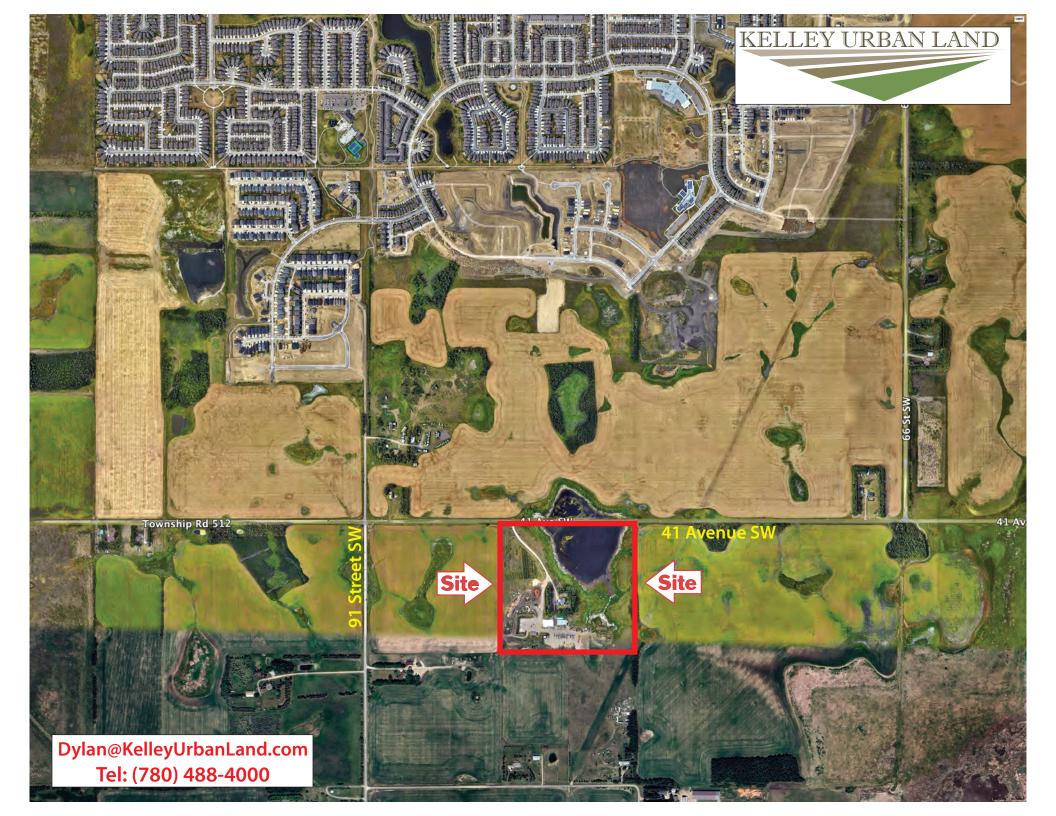

## SOUTH EDMONTON SKYLINE 38.85 Acres SE Edmonton

38.85 Acres ... 41 Ave SW

KelleyUrbanLand.com

## SOUTH EDMONTON SKYLINE

- Acres: 38.85 Acres
- *Price:* \$3,850,000
- Price/Acre: \$99,099/Acre
- Features: 

  Inside Edmonton !!
  - Own a piece of South Edmonton's booming future! We're offering a unique opportunity to acquire strategically located land with immense potential.
  - Prime Location: Situated in the heart of South Edmonton, this land enjoys close proximity to jobs, shopping, nature, and everything you need for a thriving lifestyle.
  - Explosive Growth: South Edmonton is experiencing phenomenal growth, making this an ideal time to invest in its future.
  - Appreciating Value: As the planning phase advances towards development, the value of this land is poised to significantly appreciate.
  - **Don't miss out!** Secure your stake in Edmonton's exciting future and contact us today to learn more about this exclusive land offering.