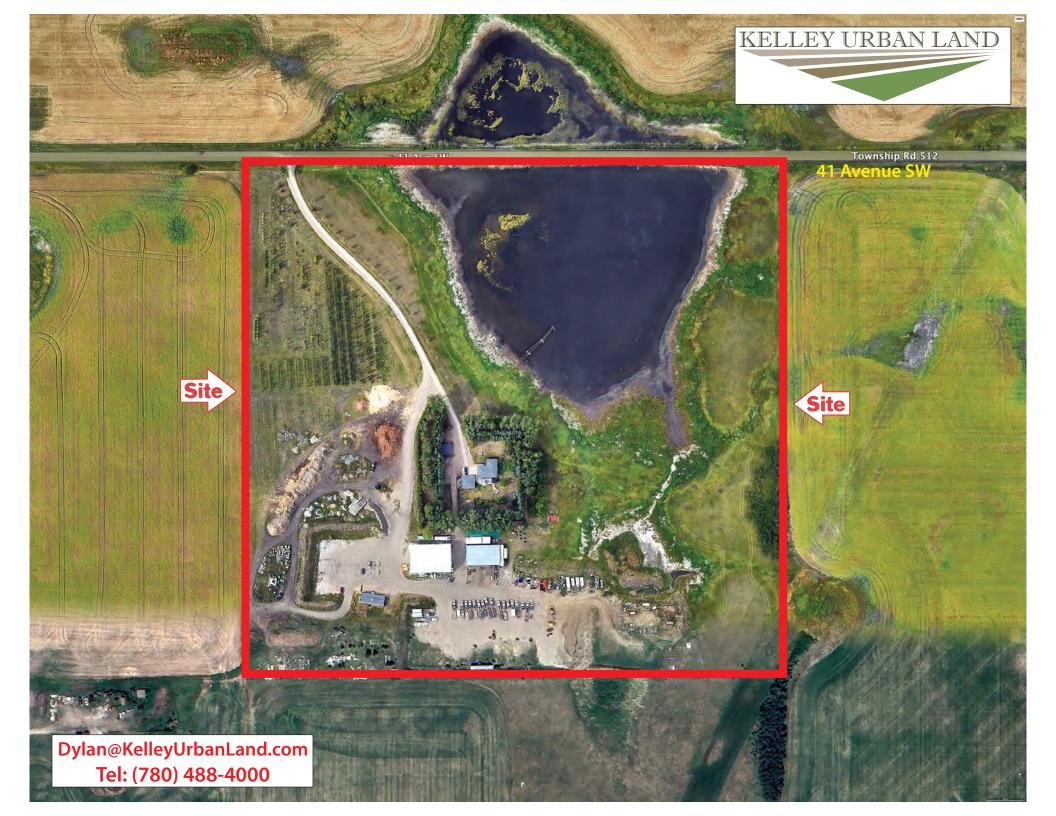

## SOUTH EDMONTON SKYLINE 38.85 Acres SE Edmonton

38.85 Acres ... 41 Ave SW

KelleyUrbanLand.com

## SOUTH EDMONTON SKYLINE

- Acres: 38.85 Acres
- *Price:* \$3,850,000
- Price/Acre: \$99,099/Acre
- Features: 

  Inside Edmonton !!
  - Own a piece of South Edmonton's booming future! We're offering a unique opportunity to acquire strategically located land with immense potential.
  - Prime Location: Situated in the heart of South Edmonton, this land enjoys close proximity to jobs, shopping, nature, and everything you need for a thriving lifestyle.
  - Explosive Growth: South Edmonton is experiencing phenomenal growth, making this an ideal time to invest in its future.
  - Appreciating Value: As the planning phase advances towards development, the value of this land is poised to significantly appreciate.
  - **Don't miss out!** Secure your stake in Edmonton's exciting future and contact us today to learn more about this exclusive land offering.

## KelleyUrbanLand.com

Dylan@KelleyUrbanLand.com Tel: (780) 488-4000