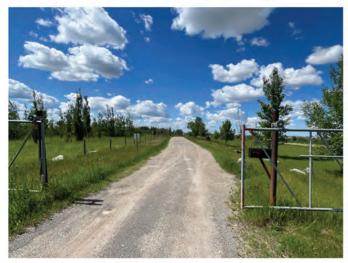

## SOUTH EDMONTON SKYLINE

- Acres: 38.85 Acres
- *Price:* \$3,850,000
- Price/Acre: \$99,099/Acre
- Features: 

  Inside Edmonton !!
  - Own a piece of South Edmonton's booming future! We're offering a unique opportunity to acquire strategically located land with immense potential.
  - Prime Location: Situated in the heart of South Edmonton, this land enjoys close proximity to jobs, shopping, nature, and everything you need for a thriving lifestyle.
  - Explosive Growth: South Edmonton is experiencing phenomenal growth, making this an ideal time to invest in its future.
  - Appreciating Value: As the planning phase advances towards development, the value of this land is poised to significantly appreciate.
  - **Don't miss out!** Secure your stake in Edmonton's exciting future and contact us today to learn more about this exclusive land offering.