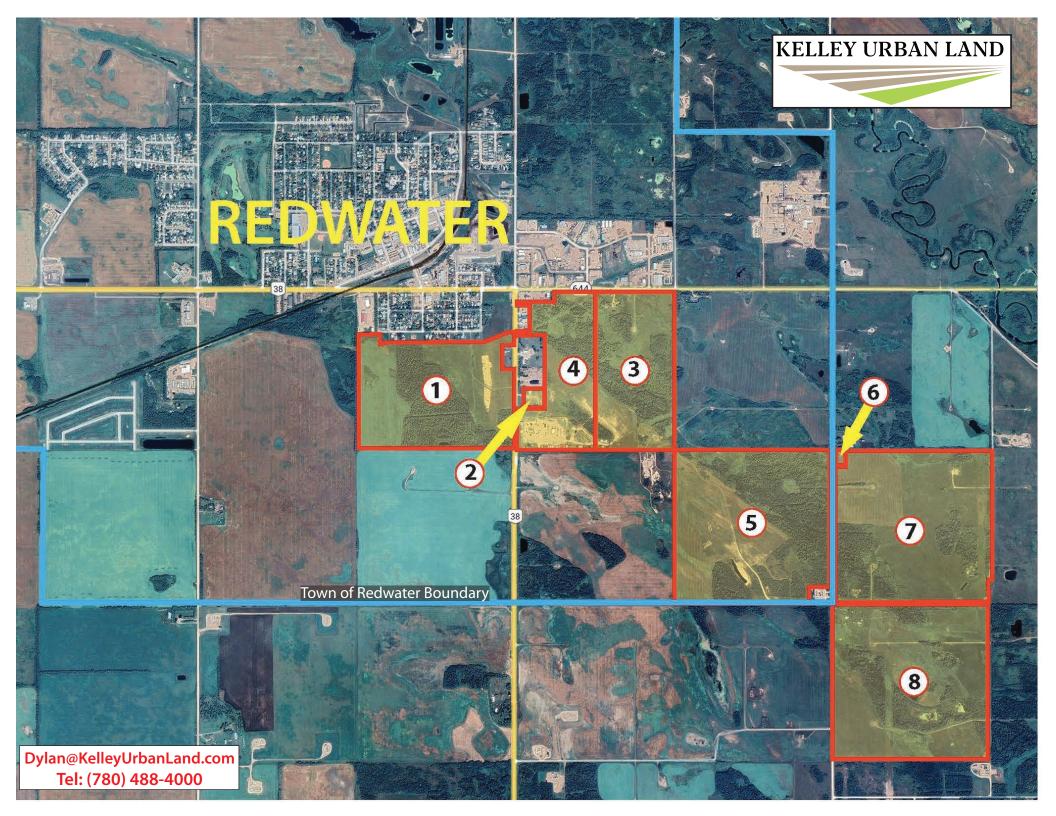

#### 727.64 Acres Redwater

| Price:      | \$1,700,000                                                                                                                                                                                                                                                                                                                                                                                                                                           |
|-------------|-------------------------------------------------------------------------------------------------------------------------------------------------------------------------------------------------------------------------------------------------------------------------------------------------------------------------------------------------------------------------------------------------------------------------------------------------------|
| Price/Acre: | \$2,336                                                                                                                                                                                                                                                                                                                                                                                                                                               |
| Acre:       | 727.64                                                                                                                                                                                                                                                                                                                                                                                                                                                |
| Features:   | • Minutes to the Industrial Heartland,                                                                                                                                                                                                                                                                                                                                                                                                                |
|             | <ul> <li>this 727 acres is comprised of 8 separate parcels<br/>selling together, with 5 of the parcels being located<br/>within the annexed zone of Redwater.</li> </ul>                                                                                                                                                                                                                                                                              |
|             | <ul> <li>Situated near major highway and transportation corridors, with easy access to Fort Sask., Gibbons, Edmonton and Ft.Mac.</li> </ul>                                                                                                                                                                                                                                                                                                           |
|             | <ul> <li>Bustling industries nearby and stable employment<br/>opportunities in the area, the labour force is high<br/>as is the demand for housing.</li> </ul>                                                                                                                                                                                                                                                                                        |
|             | <ul> <li>Some of the notable industries of the area<br/>include the Sturgeon Refinery, fertilizer plant Agrium,<br/>chemical production plant Evonik Ind. and<br/>petrochemical plant Pembina.</li> </ul>                                                                                                                                                                                                                                             |
|             | • There are currently leases on the land with<br>generous annual revenue. Most of the land is<br>currently being used agriculturally but has<br>the potential to be further subdivided into<br>a variety of sizes for a multitude of uses. Only a short<br>distance to the Redwater Provincial Recreation<br>Area and the Sand hills, near the shores of the<br>north Saskatchewan River where amazing<br>atv riding, bird watching and hiking exist! |

### EDMONTON

Dylan@KelleyUrbanLand.com Tel: (780) 488-4000