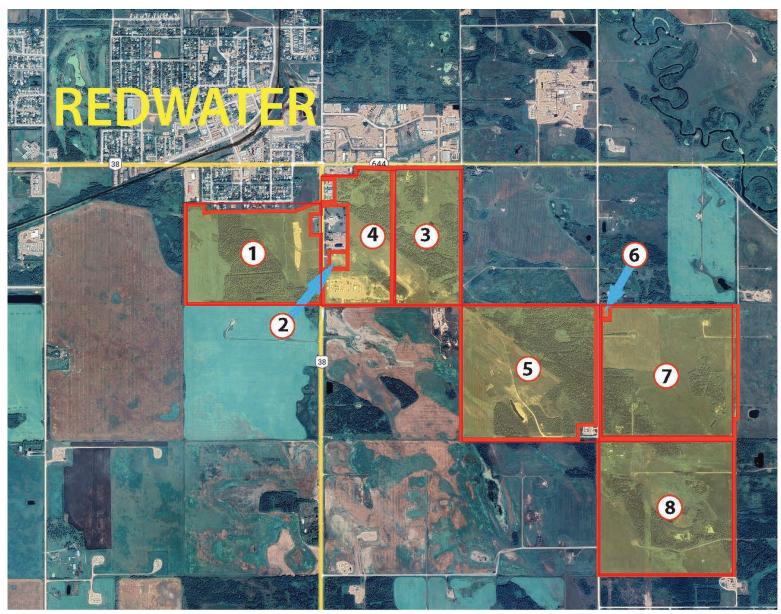

#### 727.64 Acres Redwater

| Price:      | \$1,700,000                                                                                                                                                                                                                                                                                                                                                                                                                                           |
|-------------|-------------------------------------------------------------------------------------------------------------------------------------------------------------------------------------------------------------------------------------------------------------------------------------------------------------------------------------------------------------------------------------------------------------------------------------------------------|
| Price/Acre: | \$2,336                                                                                                                                                                                                                                                                                                                                                                                                                                               |
| Acre:       | 727.64                                                                                                                                                                                                                                                                                                                                                                                                                                                |
| Features:   | • Minutes to the Industrial Heartland,                                                                                                                                                                                                                                                                                                                                                                                                                |
|             | <ul> <li>this 727 acres is comprised of 8 separate parcels<br/>selling together, with 5 of the parcels being located<br/>within the annexed zone of Redwater.</li> </ul>                                                                                                                                                                                                                                                                              |
|             | <ul> <li>Situated near major highway and transportation corridors, with easy access to Fort Sask., Gibbons, Edmonton and Ft.Mac.</li> </ul>                                                                                                                                                                                                                                                                                                           |
|             | <ul> <li>Bustling industries nearby and stable employment<br/>opportunities in the area, the labour force is high<br/>as is the demand for housing.</li> </ul>                                                                                                                                                                                                                                                                                        |
|             | <ul> <li>Some of the notable industries of the area<br/>include the Sturgeon Refinery, fertilizer plant Agrium,<br/>chemical production plant Evonik Ind. and<br/>petrochemical plant Pembina.</li> </ul>                                                                                                                                                                                                                                             |
|             | • There are currently leases on the land with<br>generous annual revenue. Most of the land is<br>currently being used agriculturally but has<br>the potential to be further subdivided into<br>a variety of sizes for a multitude of uses. Only a short<br>distance to the Redwater Provincial Recreation<br>Area and the Sand hills, near the shores of the<br>north Saskatchewan River where amazing<br>atv riding, bird watching and hiking exist! |