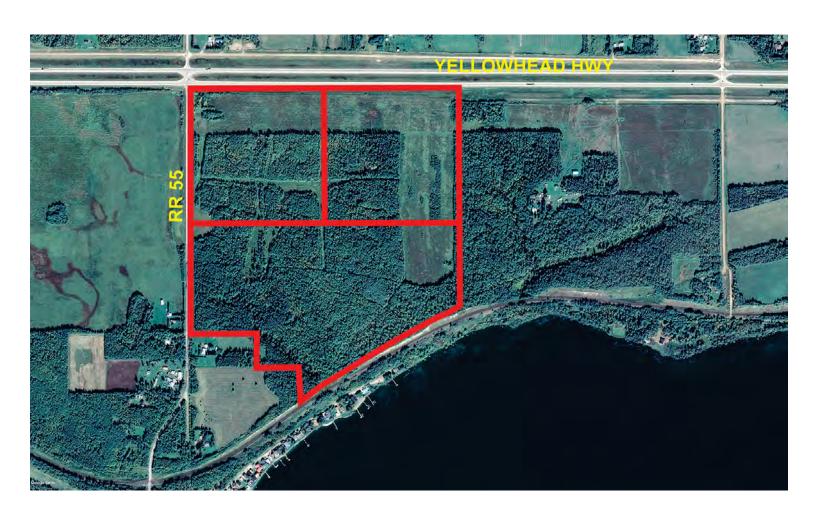

## LAKESIDE VILLAGE

153.95 Acres Parkland County

## **LAKESIDE VILLAGE**

Acres: 153.95 Acres

*Price:* \$ 1,200,000

Price/Acre: \$7,795/Acre

Features: • Great access to highway 16 to Edmonton, other

surrounding lakes & communities, and businesses.

• Getaway from it all at Wabamum Lakeside village!!

• Land is on three titles and can be purchased separately or in any combination. The parcels are 39.54 Acres, 40.03 Acres, and 74.38 Acres.

Dylan@KelleyUrbanLand.com Tel: (780) 488-4000