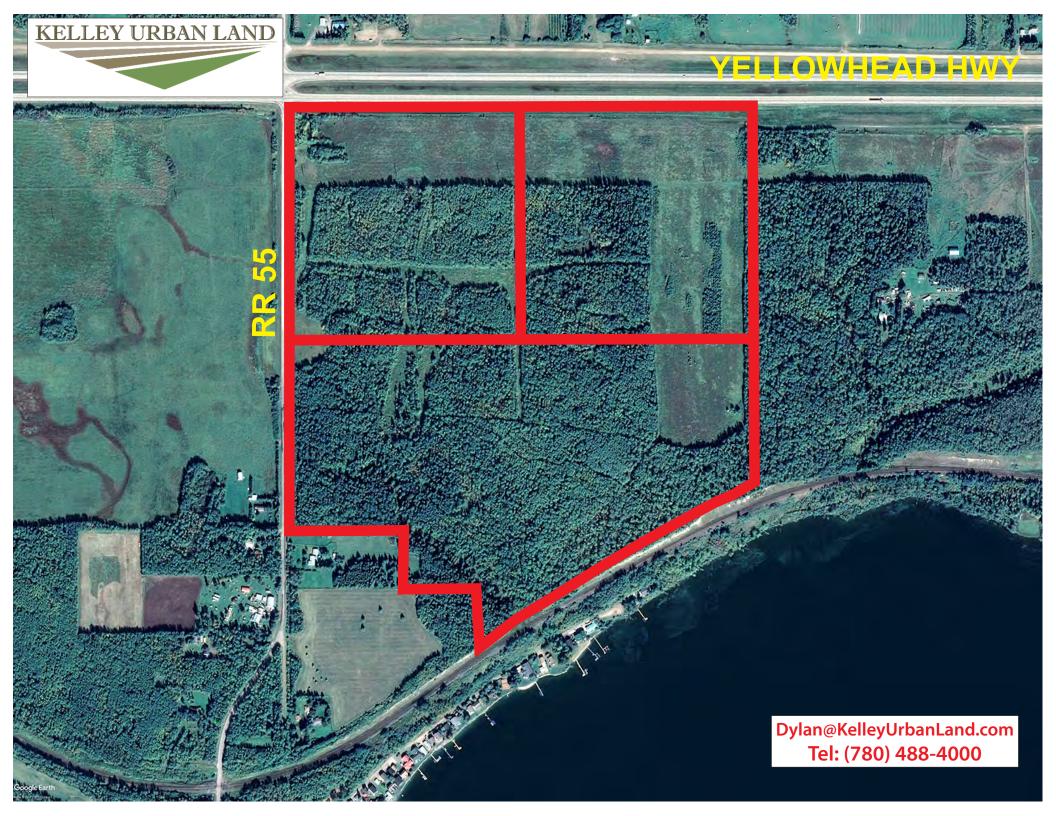

• Land is on three titles and can be purchased separately or in any combination. The parcels are 39.54 Acres, 40.03 Acres, and 74.38 Acres.

Dylan@KelleyUrbanLand.com Tel: (780) 488-4000