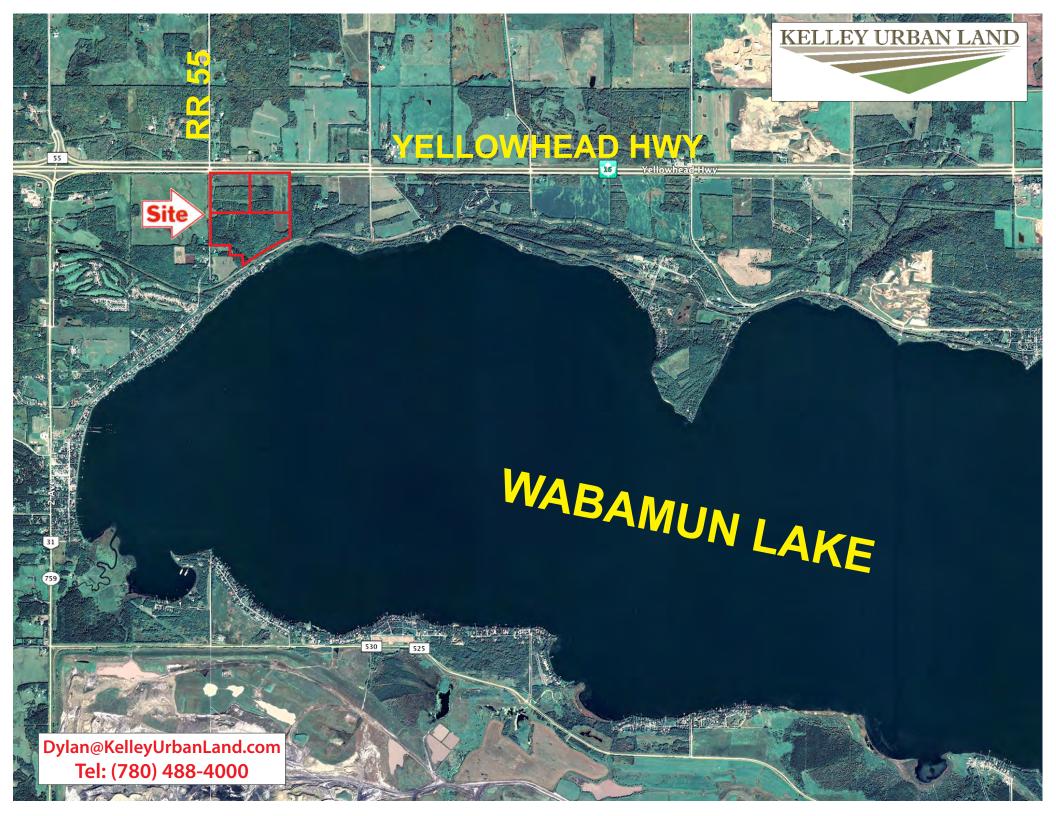

## **LAKESIDE VILLAGE**

Acres: 153.95 Acres

*Price:* \$ 1,200,000

Price/Acre: \$7,795/Acre

Features: • Great access to highway 16 to Edmonton, other

surrounding lakes & communities, and businesses.

• Getaway from it all at Wabamum Lakeside village!!