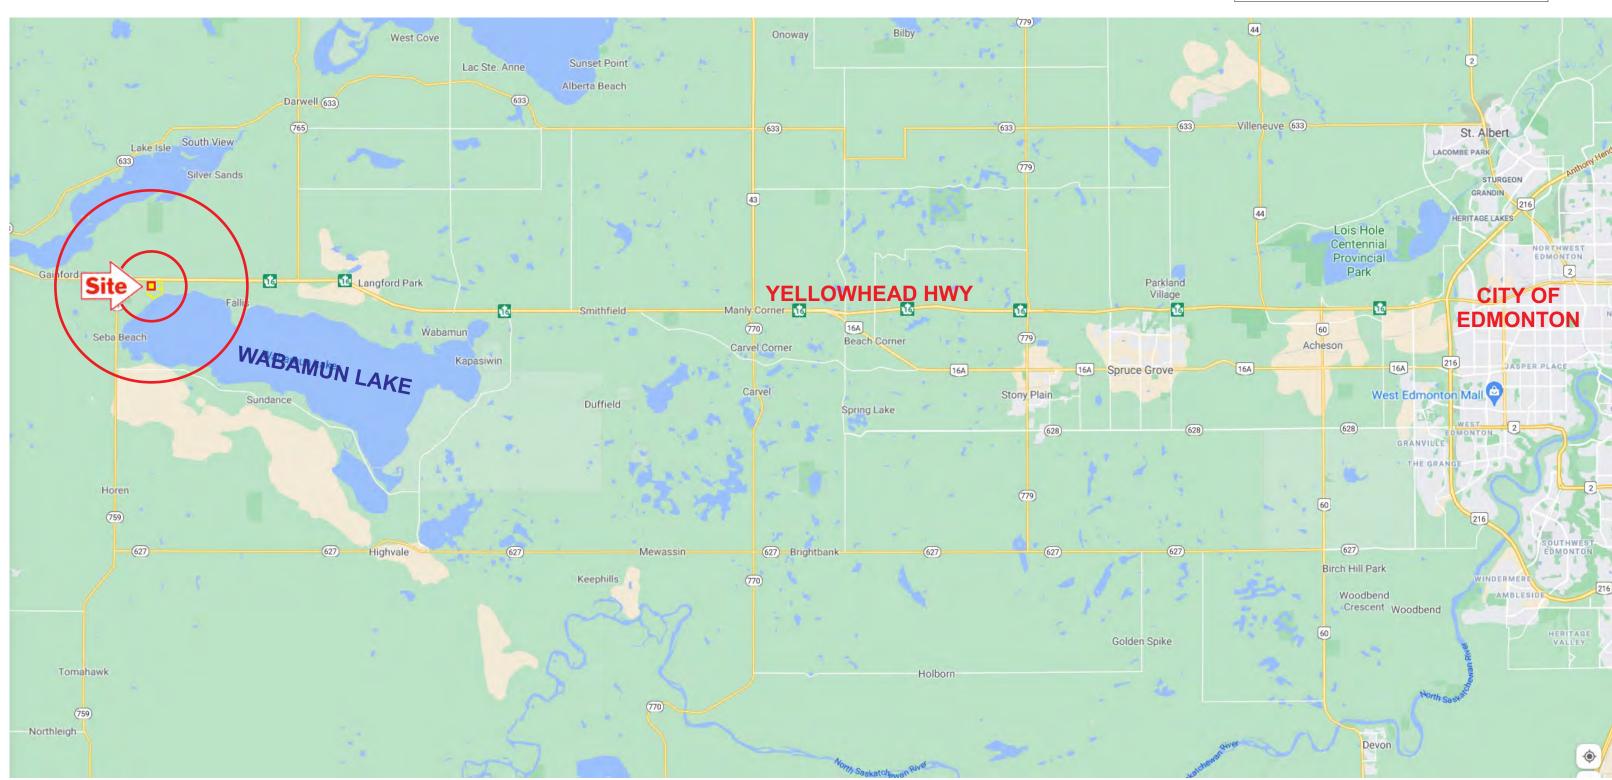

## LAKESIDE VILLAGE

153.95 Acres Parkland County

## **LAKESIDE VILLAGE**

Acres: 153.95 Acres

*Price:* \$ 1,200,000

Price/Acre: \$7,795/Acre

Features: • Great access to highway 16 to Edmonton, other

surrounding lakes & communities, and businesses.

• Getaway from it all at Wabamum Lakeside village!!

 Heavily treed area allows opportunities for more desirable forest style development.

 Great for multi purpose highway & commercial development as well as secluded residential & recreational properties!!

• Land is on three titles and can be purchased separately or in any combination. The parcels are 39.54 Acres, 40.03 Acres, and 74.38 Acres.

Dylan@KelleyUrbanLand.com Tel: (780) 488-4000