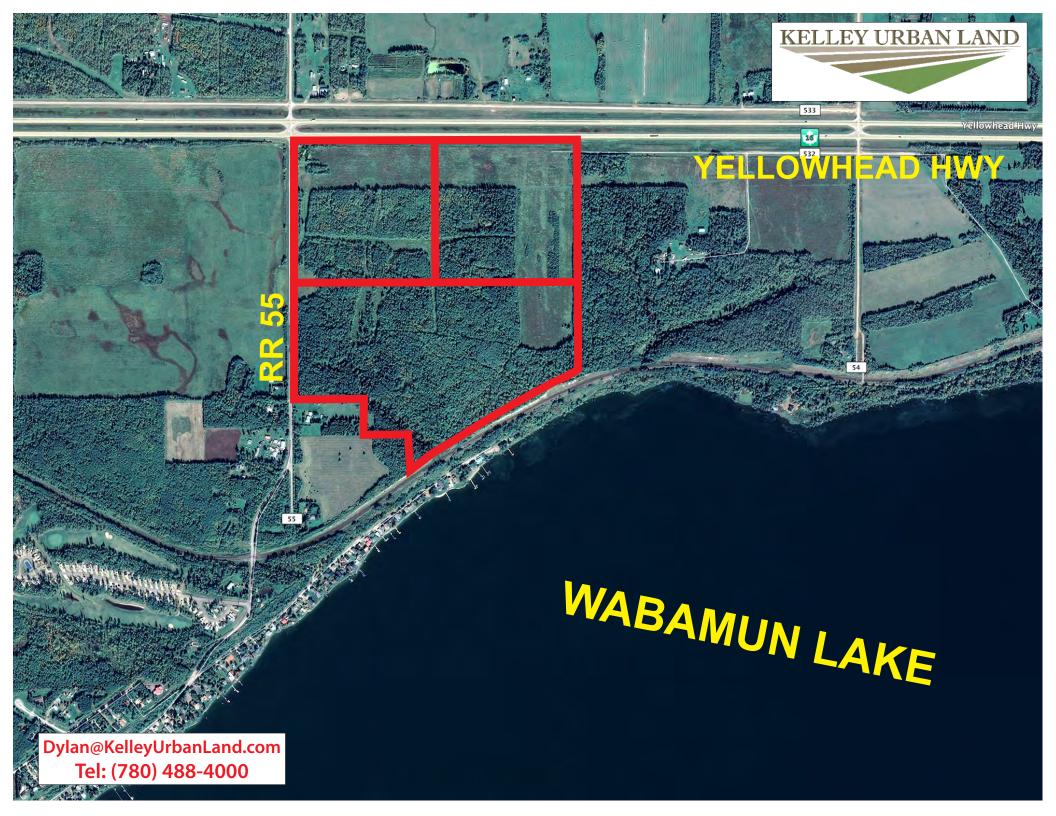

 Heavily treed area allows opportunities for more desirable forest style development.

 Great for multi purpose highway & commercial development as well as secluded residential & recreational properties!!

• Land is on three titles and can be purchased separately or in any combination. The parcels are 39.54 Acres, 40.03 Acres, and 74.38 Acres.

Dylan@KelleyUrbanLand.com Tel: (780) 488-4000