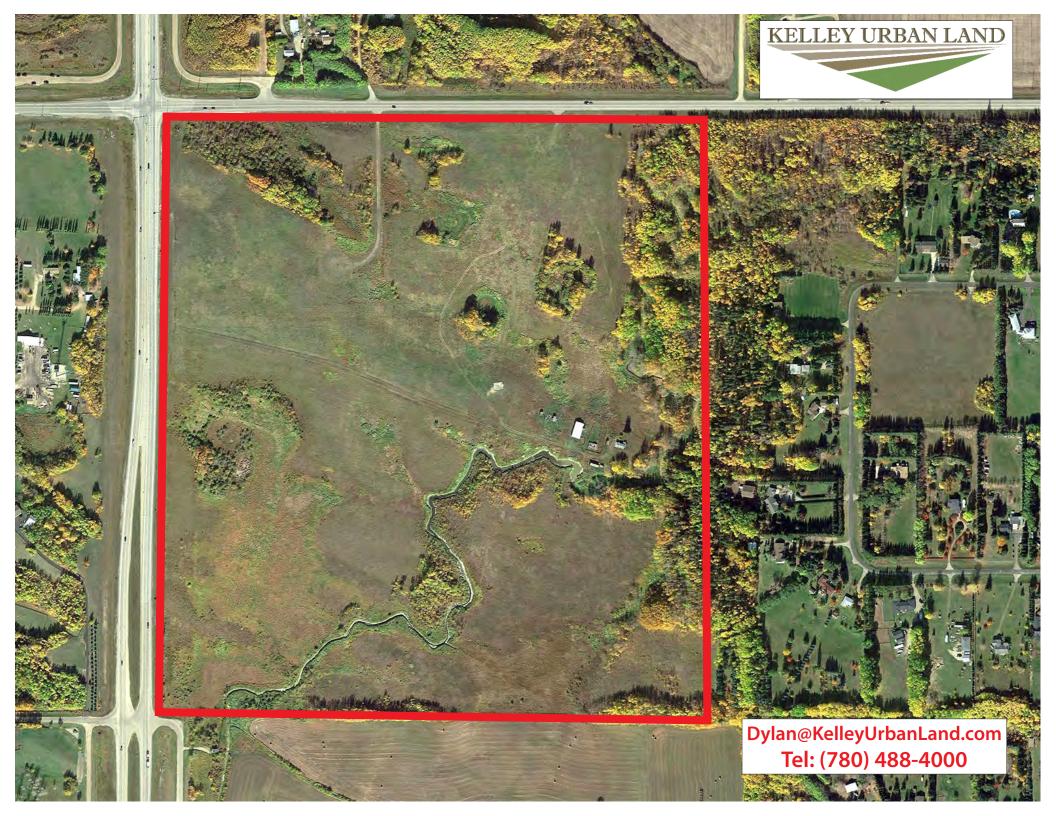

## **SKYWALKER LAND**

Acres: 144.97 Acres

*Price*: \$2,735,000

Price/Acre: \$ 18,866/Acre

Features:

- RIVER CREE COUNTRY !!
- Busy Major Intersection!!
- 2 1/2 Miles West of Edmonton!!
- High traffic count exposure on two major roads!
- Rolling Countryside, Green Natural Setting ...
   Excellent for Country Residential, Golf ...
   Or Both !!
- Build Your Dream Home Here ...
  Live on Your Investment !!!
- Garden Valley Road / Highway 60 ...
   Connects with Anthony Henday!
- Drive along the Anthony Henday to downtown in minutes!!
- Ideal Setting for Country Living ... 5 Minutes West of City ... Excellent Access Roads !!
- So Close to WEM ...
   and International Airport !!!