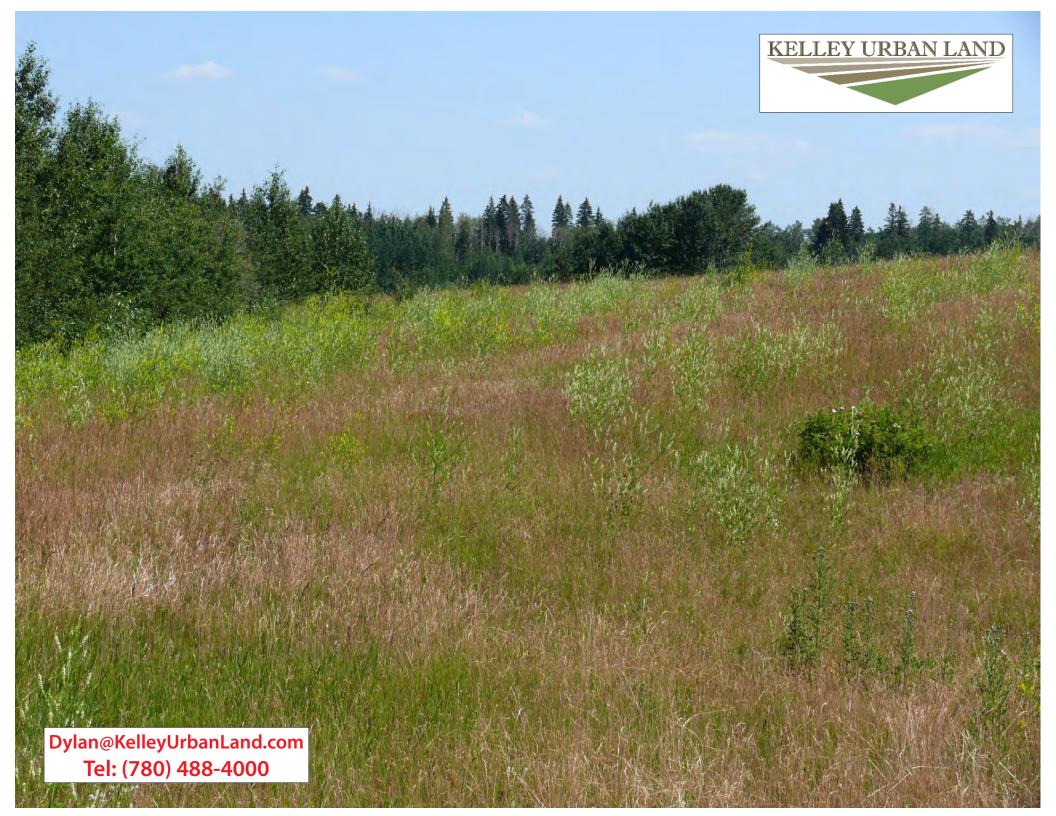

## **SKYWALKER LAND**

Acres: 144.97 Acres

*Price*: \$2,735,000

Price/Acre: \$ 18,866/Acre

Features:

- RIVER CREE COUNTRY !!
- Busy Major Intersection!!
- 2 1/2 Miles West of Edmonton!!
- High traffic count exposure on two major roads!
- Rolling Countryside, Green Natural Setting ...
   Excellent for Country Residential, Golf ...
   Or Both !!
- Build Your Dream Home Here ...
  Live on Your Investment !!!
- Garden Valley Road / Highway 60 ...
   Connects with Anthony Henday!
- Drive along the Anthony Henday to downtown in minutes!!
- Ideal Setting for Country Living ... 5 Minutes West of City ... Excellent Access Roads !!
- So Close to WEM ...
   and International Airport !!!