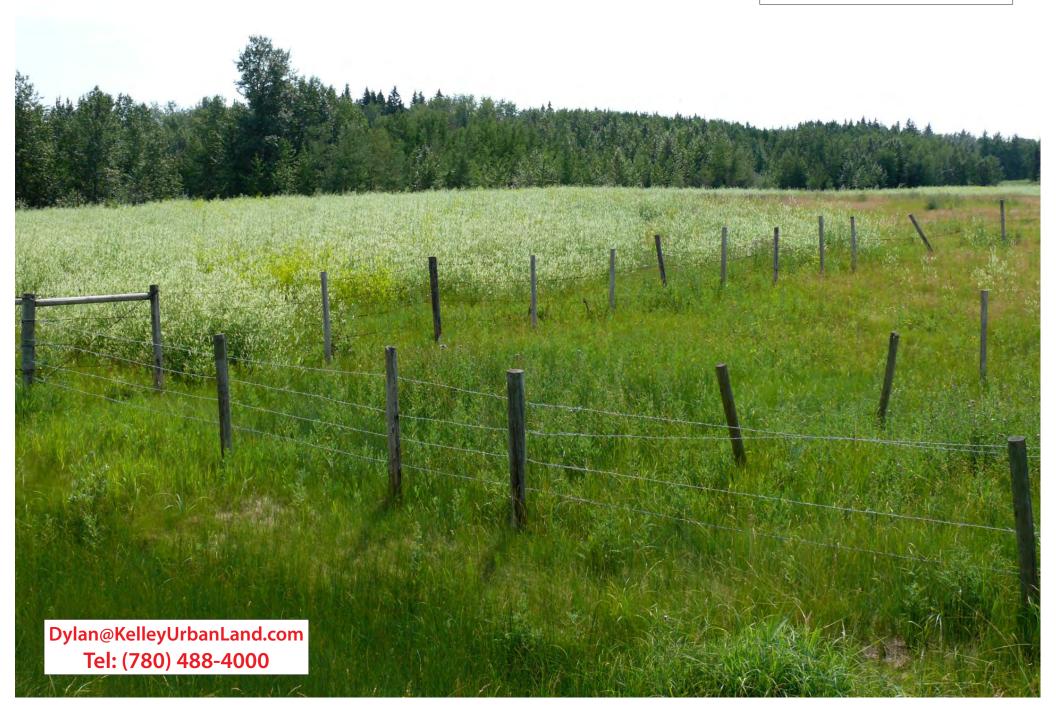

## **SKYWALKER LAND**

Acres: 144.97 Acres

*Price*: \$2,735,000

Price/Acre: \$ 18,866/Acre

Features:

- RIVER CREE COUNTRY !!
- Busy Major Intersection!!
- 2 1/2 Miles West of Edmonton!!
- High traffic count exposure on two major roads!
- Rolling Countryside, Green Natural Setting ...
   Excellent for Country Residential, Golf ...
   Or Both !!
- Build Your Dream Home Here ...
  Live on Your Investment !!!
- Garden Valley Road / Highway 60 ...
   Connects with Anthony Henday!
- Drive along the Anthony Henday to downtown in minutes!!
- Ideal Setting for Country Living ... 5 Minutes West of City ... Excellent Access Roads !!
- So Close to WEM ...
   and International Airport !!!