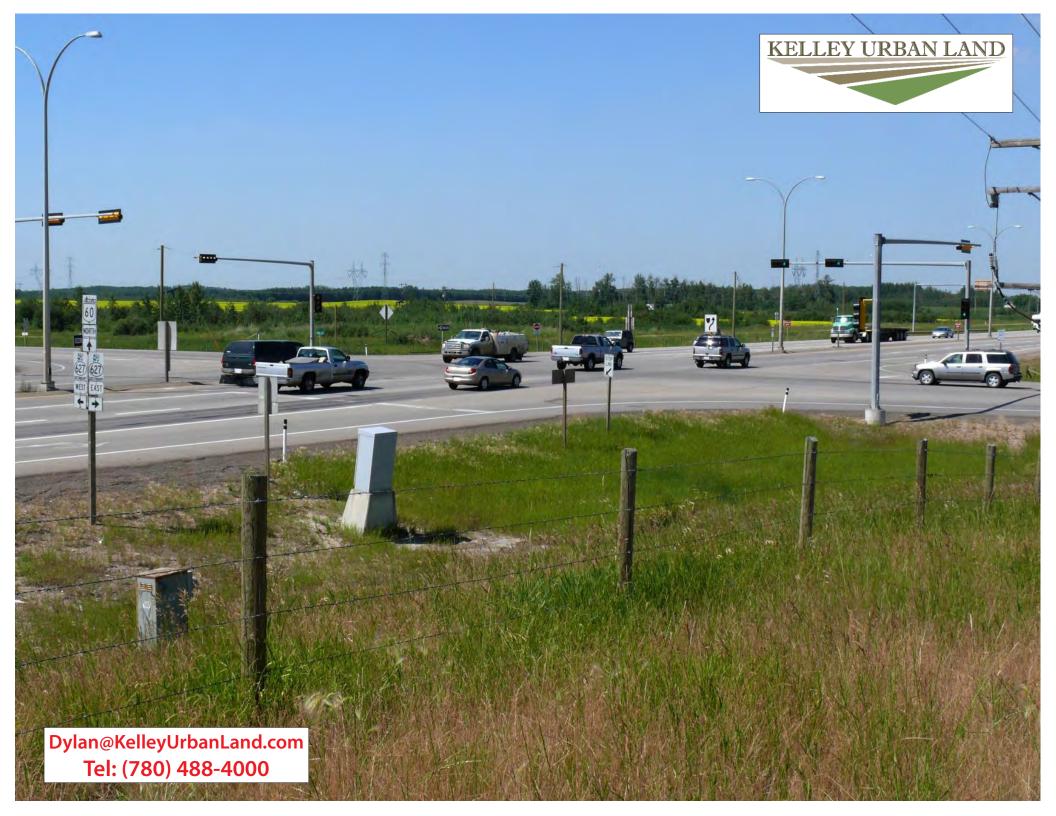

## **SKYWALKER LAND**

Acres: 144.97 Acres

*Price*: \$2,735,000

Price/Acre: \$ 18,866/Acre

Features:

- RIVER CREE COUNTRY !!
- Busy Major Intersection!!
- 2 1/2 Miles West of Edmonton!!
- High traffic count exposure on two major roads!
- Rolling Countryside, Green Natural Setting ...
   Excellent for Country Residential, Golf ...
   Or Both !!
- Build Your Dream Home Here ...
  Live on Your Investment !!!
- Garden Valley Road / Highway 60 ...
   Connects with Anthony Henday!
- Drive along the Anthony Henday to downtown in minutes!!
- Ideal Setting for Country Living ... 5 Minutes West of City ... Excellent Access Roads !!
- So Close to WEM ...
   and International Airport !!!