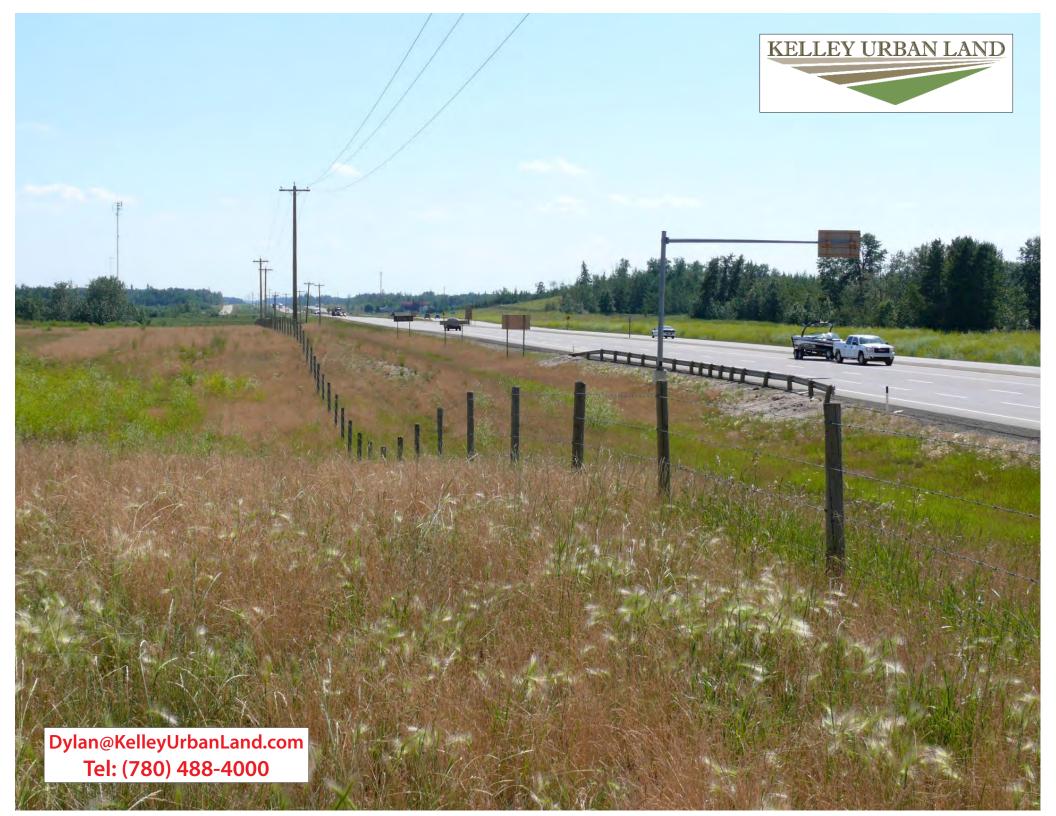

## **SKYWALKER LAND**

Acres: 144.97 Acres

*Price*: \$2,735,000

Price/Acre: \$ 18,866/Acre

Features:

- RIVER CREE COUNTRY !!
- Busy Major Intersection!!
- 2 1/2 Miles West of Edmonton!!
- High traffic count exposure on two major roads!
- Rolling Countryside, Green Natural Setting ...
   Excellent for Country Residential, Golf ...
   Or Both !!
- Build Your Dream Home Here ...
  Live on Your Investment !!!
- Garden Valley Road / Highway 60 ...
   Connects with Anthony Henday!
- Drive along the Anthony Henday to downtown in minutes!!
- Ideal Setting for Country Living ... 5 Minutes West of City ... Excellent Access Roads !!
- So Close to WEM ...
   and International Airport !!!