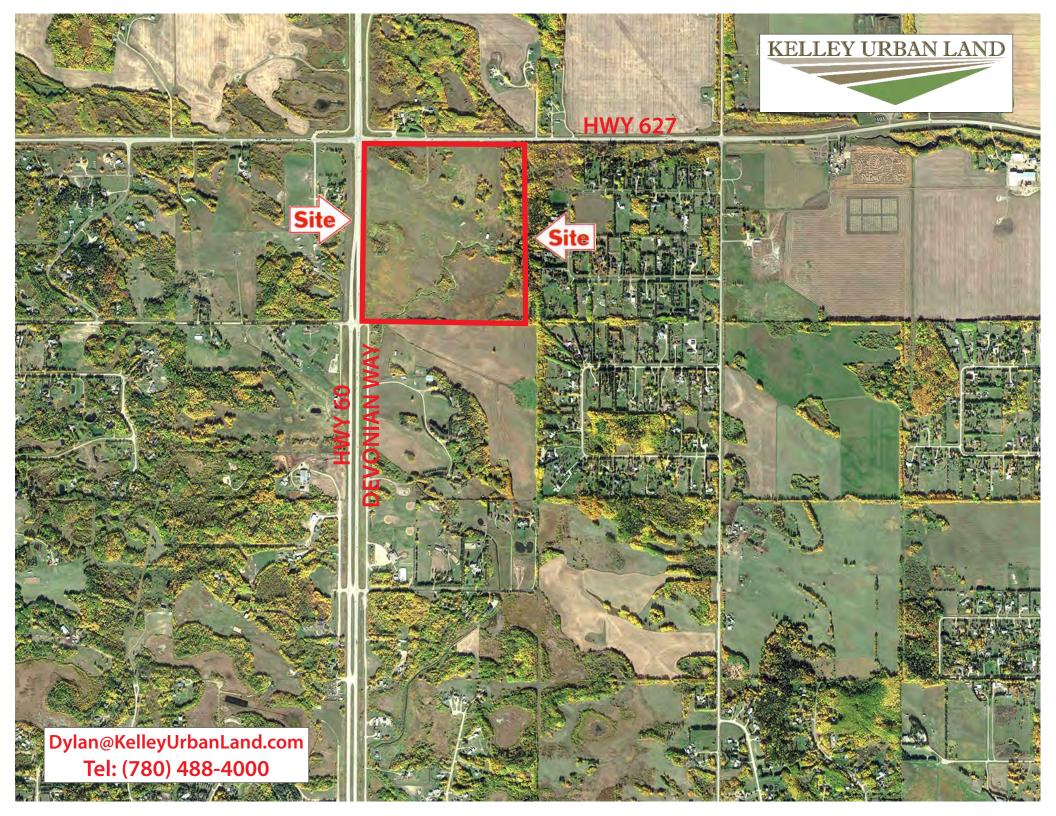

## **SKYWALKER LAND**

Acres: 144.97 Acres

*Price*: \$2,735,000

Price/Acre: \$ 18,866/Acre

Features:

- RIVER CREE COUNTRY !!
- Busy Major Intersection!!
- 2 1/2 Miles West of Edmonton!!
- High traffic count exposure on two major roads!
- Rolling Countryside, Green Natural Setting ...
   Excellent for Country Residential, Golf ...
   Or Both !!
- Build Your Dream Home Here ...
  Live on Your Investment !!!
- Garden Valley Road / Highway 60 ...
   Connects with Anthony Henday!
- Drive along the Anthony Henday to downtown in minutes!!
- Ideal Setting for Country Living ... 5 Minutes West of City ... Excellent Access Roads !!
- So Close to WEM ...
   and International Airport !!!