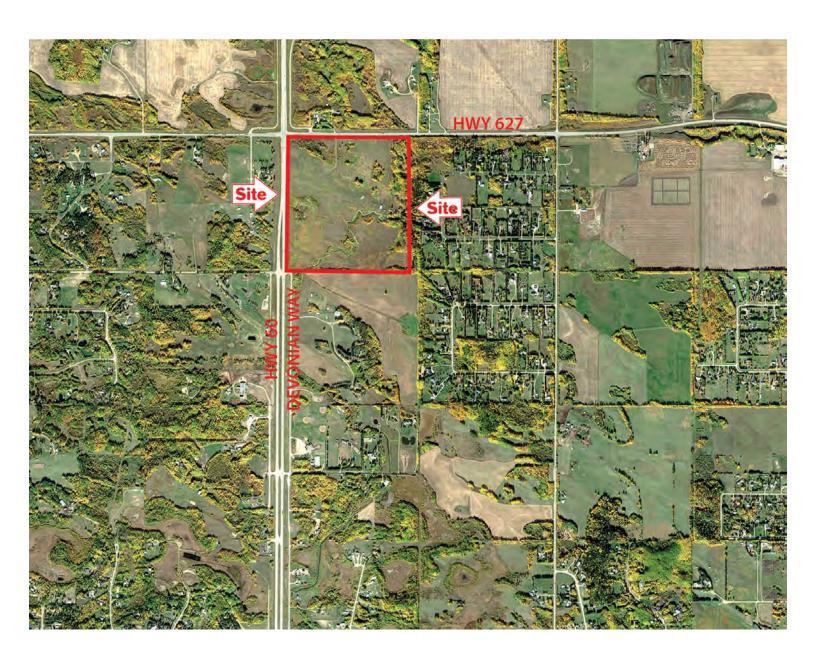

## **SKYWALKER LAND**

Acres: 144.97 Acres

*Price*: \$2,735,000

Price/Acre: \$ 18,866/Acre

Features:

- RIVER CREE COUNTRY !!
- Busy Major Intersection!!
- 2 1/2 Miles West of Edmonton!!
- High traffic count exposure on two major roads!
- Rolling Countryside, Green Natural Setting ...
   Excellent for Country Residential, Golf ...
   Or Both !!
- Build Your Dream Home Here ...
  Live on Your Investment !!!
- Garden Valley Road / Highway 60 ...
   Connects with Anthony Henday!
- Drive along the Anthony Henday to downtown in minutes!!
- Ideal Setting for Country Living ... 5 Minutes West of City ... Excellent Access Roads !!
- So Close to WEM ...
   and International Airport !!!