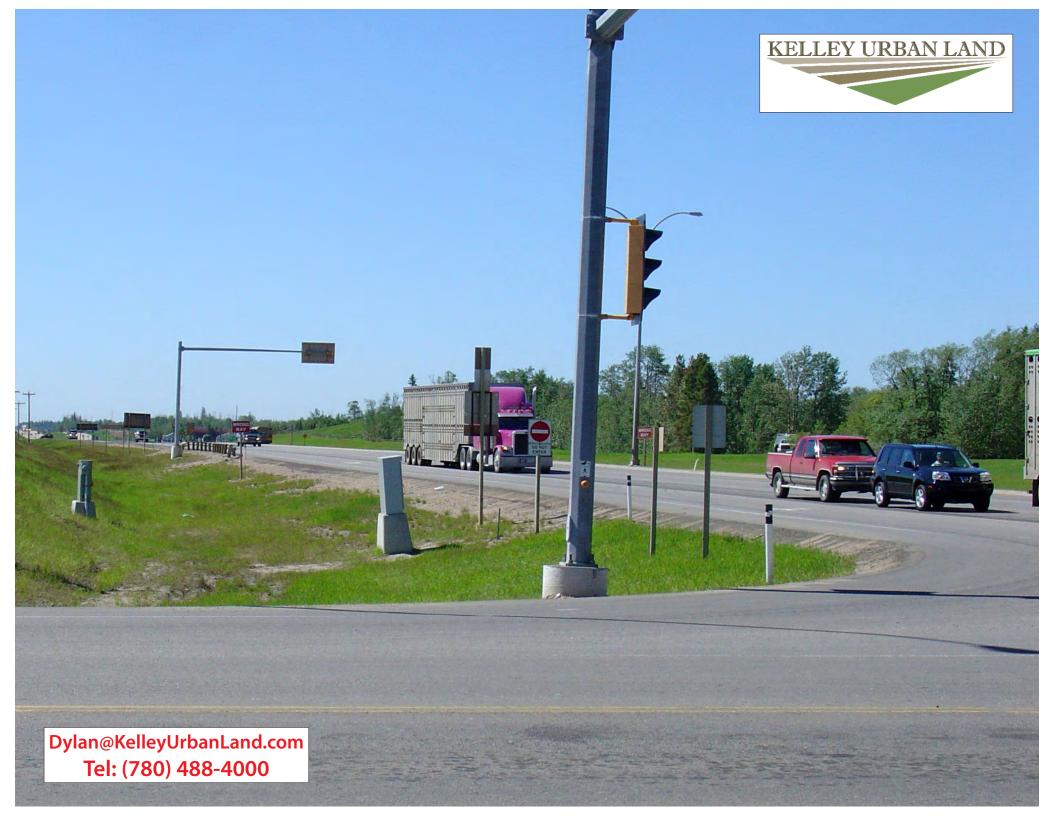

## **SKYWALKER LAND**

Acres: 144.97 Acres

*Price*: \$2,735,000

Price/Acre: \$ 18,866/Acre

Features:

- RIVER CREE COUNTRY !!
- Busy Major Intersection!!
- 2 1/2 Miles West of Edmonton!!
- High traffic count exposure on two major roads!
- Rolling Countryside, Green Natural Setting ...
   Excellent for Country Residential, Golf ...
   Or Both !!
- Build Your Dream Home Here ...
  Live on Your Investment !!!
- Garden Valley Road / Highway 60 ...
   Connects with Anthony Henday!
- Drive along the Anthony Henday to downtown in minutes!!
- Ideal Setting for Country Living ... 5 Minutes West of City ... Excellent Access Roads !!
- So Close to WEM ...
   and International Airport !!!