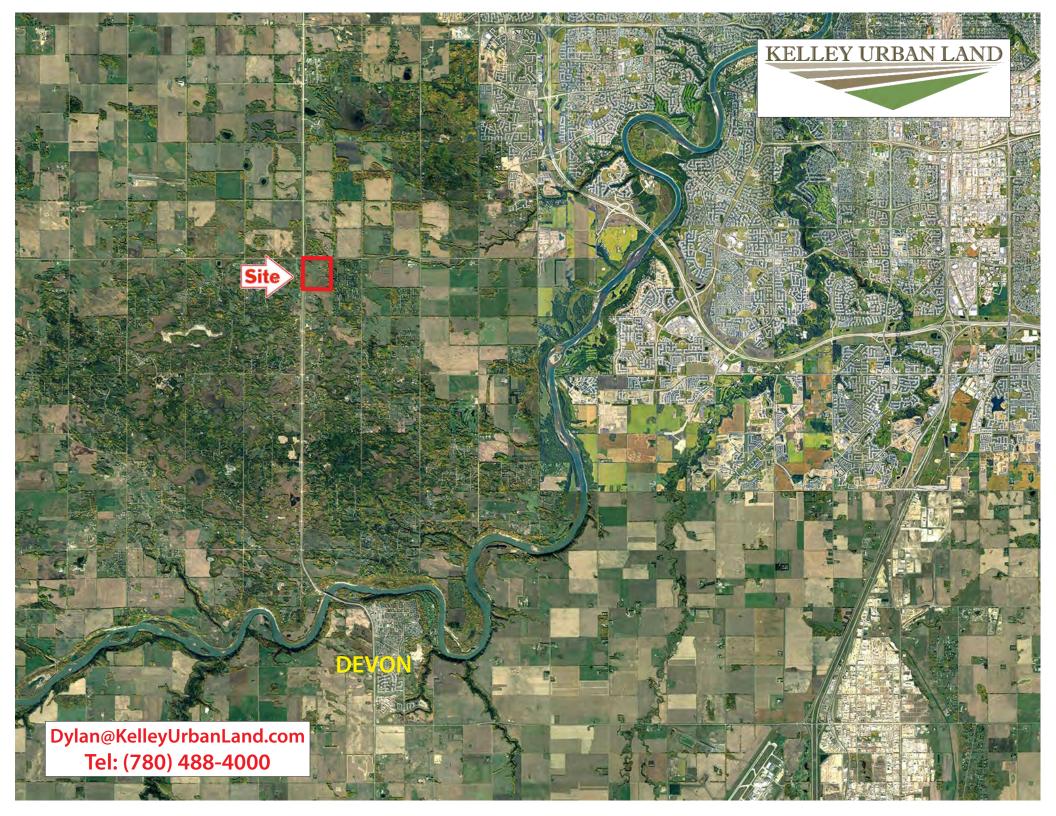

## **SKYWALKER LAND**

Acres: 144.97 Acres

*Price*: \$2,735,000

Price/Acre: \$ 18,866/Acre

Features:

- RIVER CREE COUNTRY !!
- Busy Major Intersection!!
- 2 1/2 Miles West of Edmonton!!
- High traffic count exposure on two major roads!
- Rolling Countryside, Green Natural Setting ...
   Excellent for Country Residential, Golf ...
   Or Both !!
- Build Your Dream Home Here ...
  Live on Your Investment !!!
- Garden Valley Road / Highway 60 ...
   Connects with Anthony Henday!
- Drive along the Anthony Henday to downtown in minutes!!
- Ideal Setting for Country Living ... 5 Minutes West of City ... Excellent Access Roads !!
- So Close to WEM ...
   and International Airport !!!