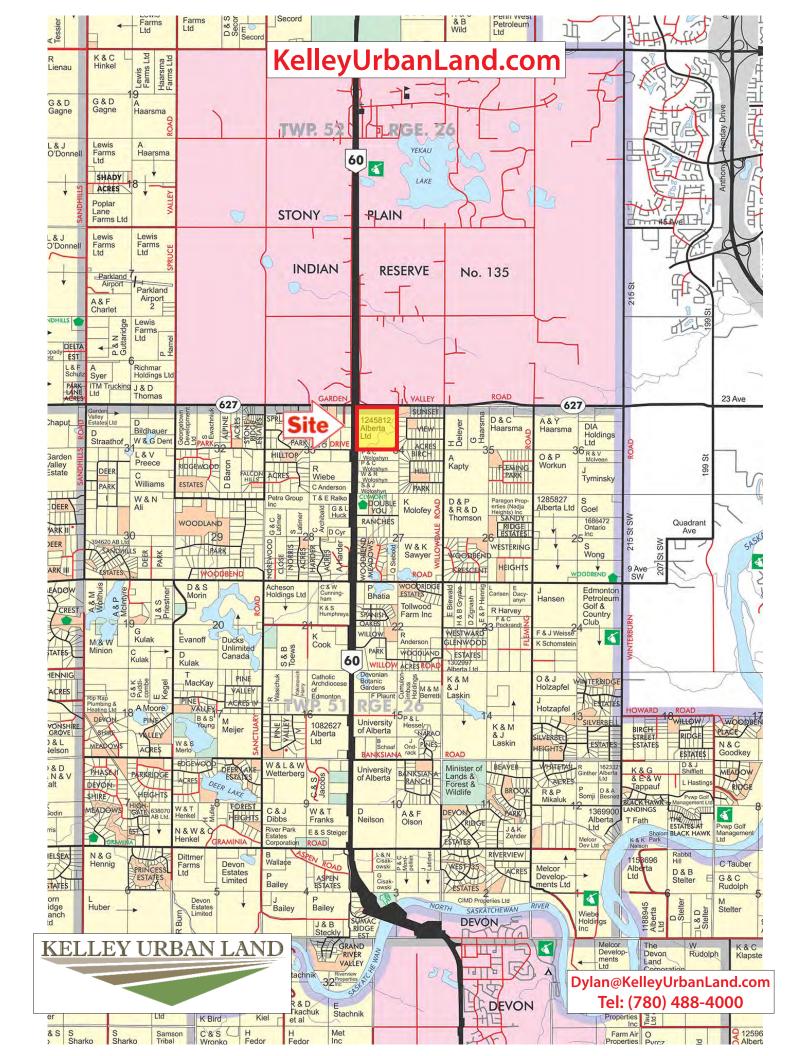

## **SKYWALKER LAND**

Acres: 144.97 Acres

*Price*: \$2,735,000

Price/Acre: \$ 18,866/Acre

Features:

- RIVER CREE COUNTRY !!
- Busy Major Intersection!!
- 2 1/2 Miles West of Edmonton!!
- High traffic count exposure on two major roads!
- Rolling Countryside, Green Natural Setting ...
   Excellent for Country Residential, Golf ...
   Or Both !!
- Build Your Dream Home Here ...
  Live on Your Investment !!!
- Garden Valley Road / Highway 60 ...
   Connects with Anthony Henday!
- Drive along the Anthony Henday to downtown in minutes!!
- Ideal Setting for Country Living ... 5 Minutes West of City ... Excellent Access Roads !!
- So Close to WEM ...
   and International Airport !!!