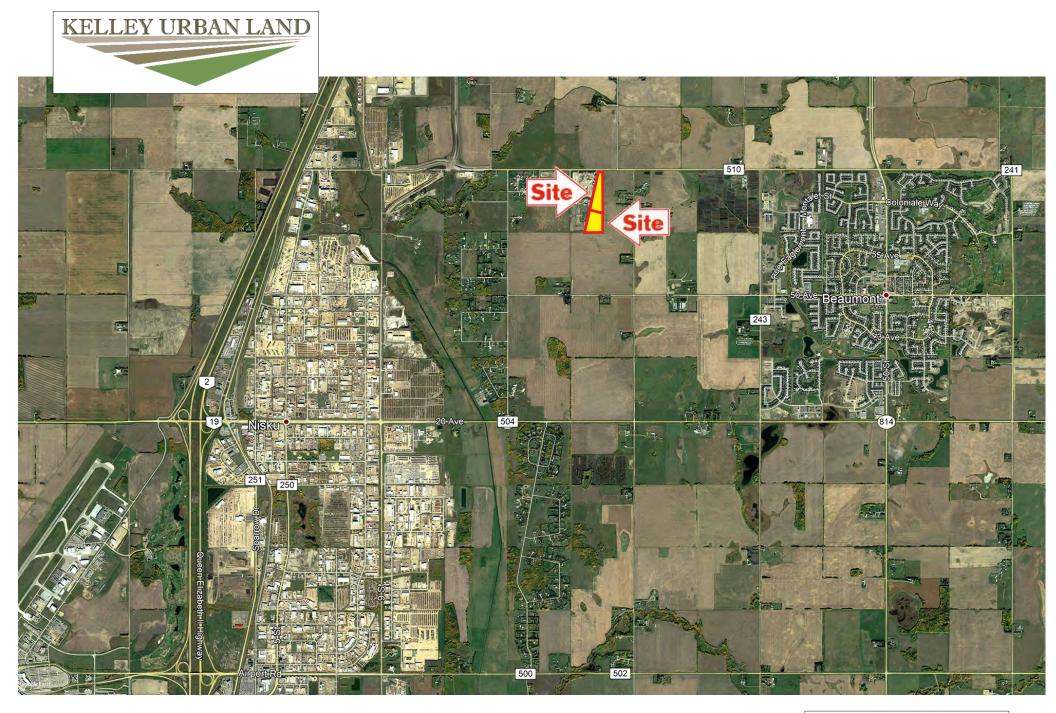

## EAST VISTAS HIGH DENSITY RESIDENTIAL

Acres: 27.63 Acres

*Price:* \$3,800,000

Price/Acre: \$137,532/Acre

Features: • Foreclosure Property!!

- Designated for Commercial & Residential Development within the East Vistas community!!
- This Phase of Development is designated for High Density Residential !!
- South Edmonton / Beaumont Area Residential Market & Lot Sales , So Hot Right Now !!
- Ready to Go!!