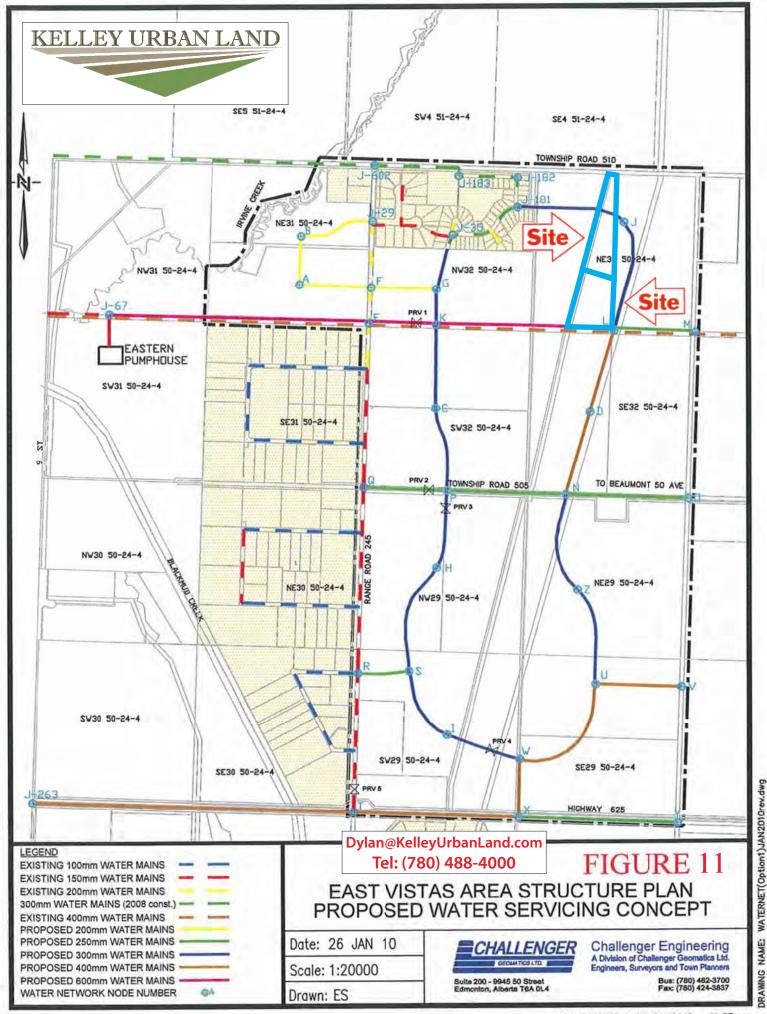

Dylan@KelleyUrbanLand.com Tel: (780) 488-4000

Scale: 1:20000

Drawn: ES

GRAVITY (CONNECT TO NEW LIFT STATION AND FORCEMAIN)

Suite 200 - 9945 50 Street Edmonton, Alberta T6A 0L4

Engineers, Surveyors and Town Planners

Bus: (780) 482-3700 Fax: (780) 424-3837

Drawn: ES

KELLEY URBAN LAND

Date: 25 JAN 10

Scale: 1:20000

Drawn: ES

GRAVITY (CONNECT TO LUKAS I EXTENSION OR DOWNSTREAM OF SERTS MH 4-5)

GRAVITY (CONNECT TO NEW TRUNK EXTENSION

GRAVITY (CONNECT TO NEW LIFT STATION AND FORCEMAIN)

LINES OR BEAUMONT TWINNED LINE)

Challenger Engineering

A Division of Challenger Geomatics Ltd. Engineers, Surveyors and Town Planners

Bus: (780) 482-3700 Fax: (780) 424-3837

CHALLENGER

Suite 200 - 9945 50 Street Edmonton, Alberta T6A 0L4

Dylan@KelleyUrbanLand.com Tel: (780) 488-4000