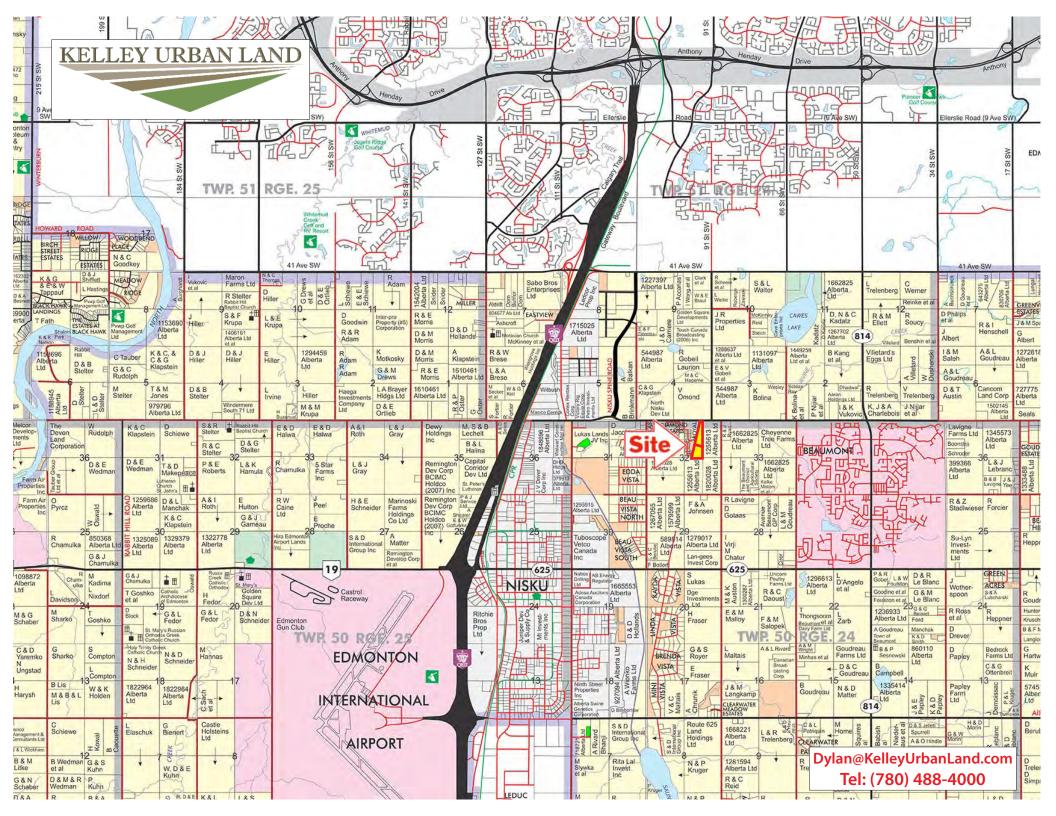

Dylan@KelleyUrbanLand.com Tel: (780) 488-4000

Scale: 1:20000

Drawn: ES

GRAVITY (CONNECT TO NEW LIFT STATION AND FORCEMAIN)

Suite 200 - 9945 50 Street Edmonton, Alberta T6A 0L4

Engineers, Surveyors and Town Planners

Bus: (780) 482-3700 Fax: (780) 424-3837

Drawn: ES

KELLEY URBAN LAND

Date: 25 JAN 10

Scale: 1:20000

Drawn: ES

GRAVITY (CONNECT TO LUKAS I EXTENSION OR DOWNSTREAM OF SERTS MH 4-5)

GRAVITY (CONNECT TO NEW TRUNK EXTENSION

GRAVITY (CONNECT TO NEW LIFT STATION AND FORCEMAIN)

LINES OR BEAUMONT TWINNED LINE)

Challenger Engineering

A Division of Challenger Geomatics Ltd. Engineers, Surveyors and Town Planners

Bus: (780) 482-3700 Fax: (780) 424-3837

CHALLENGER

Suite 200 - 9945 50 Street Edmonton, Alberta T6A 0L4

Dylan@KelleyUrbanLand.com Tel: (780) 488-4000