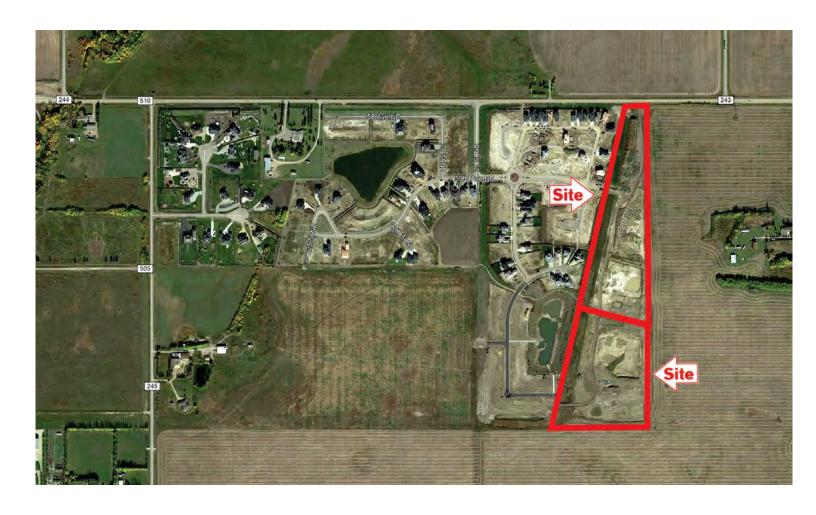

## EAST VISTAS HIGH DENSITY RESIDENTIAL

27.63 Acres

## EAST VISTAS HIGH DENSITY RESIDENTIAL

Acres: 27.63 Acres

*Price:* \$3,800,000

Price/Acre: \$137,532/Acre

Features: • Foreclosure Property!!

- Designated for Commercial & Residential Development within the East Vistas community!!
- This Phase of Development is designated for High Density Residential !!
- South Edmonton / Beaumont Area Residential Market & Lot Sales , So Hot Right Now !!
- Ready to Go!!