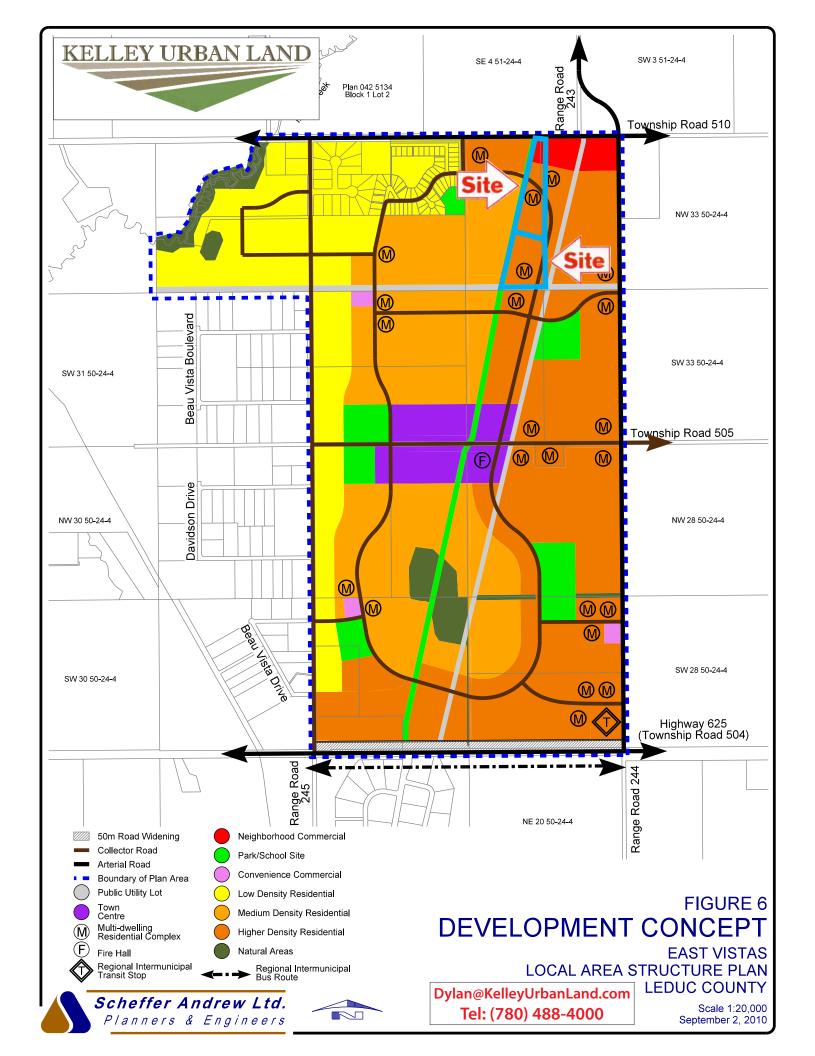

## EAST VISTAS HIGH DENSITY RESIDENTIAL

27.63 Acres

## EAST VISTAS HIGH DENSITY RESIDENTIAL

Acres: 27.63 Acres

*Price:* \$3,800,000

Price/Acre: \$137,532/Acre

Features: • Foreclosure Property!!

- Designated for Commercial & Residential Development within the East Vistas community!!
- This Phase of Development is designated for High Density Residential !!
- South Edmonton / Beaumont Area Residential Market & Lot Sales , So Hot Right Now !!
- Ready to Go!!