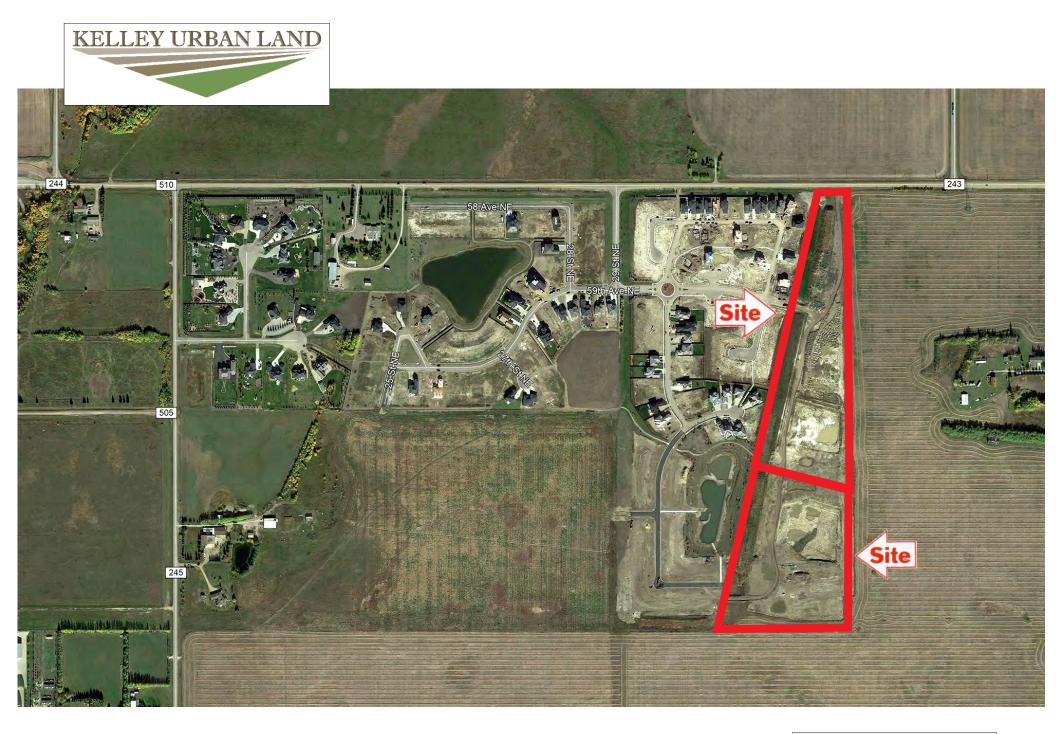

## EAST VISTAS HIGH DENSITY RESIDENTIAL

27.63 Acres

## EAST VISTAS HIGH DENSITY RESIDENTIAL

Acres: 27.63 Acres

*Price:* \$3,800,000

Price/Acre: \$137,532/Acre

Features: • Foreclosure Property!!

- Designated for Commercial & Residential Development within the East Vistas community!!
- This Phase of Development is designated for High Density Residential !!
- South Edmonton / Beaumont Area Residential Market & Lot Sales , So Hot Right Now !!
- Ready to Go!!