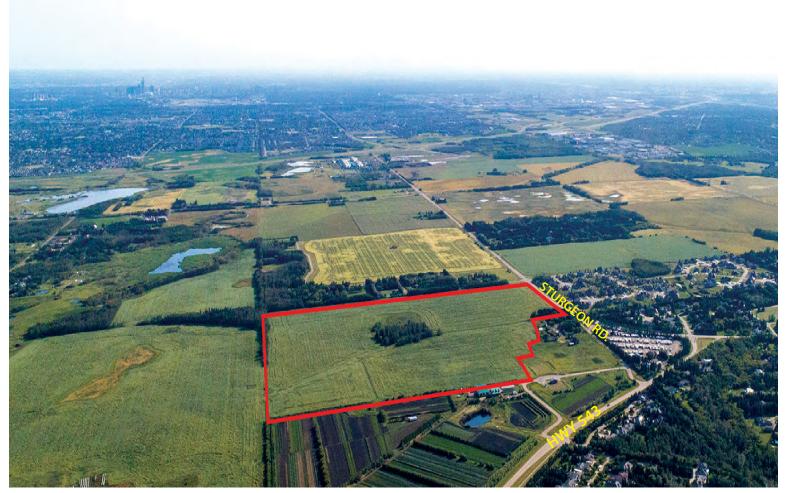

## TUSCANY HILLS 119.42 Acres NW Edmonton

119.42 Acres ... Sturgeon Road

IMG\_2602\_1K.jpg

## TUSCANY HILLS

Acres: 119.42 Acres

*Price:* \$15,000,000

Price/Acre: \$125,607/ACRE

*Features:* • In the Planning phase for a new Neighborhood Plan !

- Approved ASP and MDP allows for higher density 35 units per Hectare !!
- Services are relatively inexpensive in this area and are near / at the property line !!
- So close to Anthony Henday, Shopping, Nature & Trails making it the perfect place to raise a family !!
- Beautiful Development Land !!