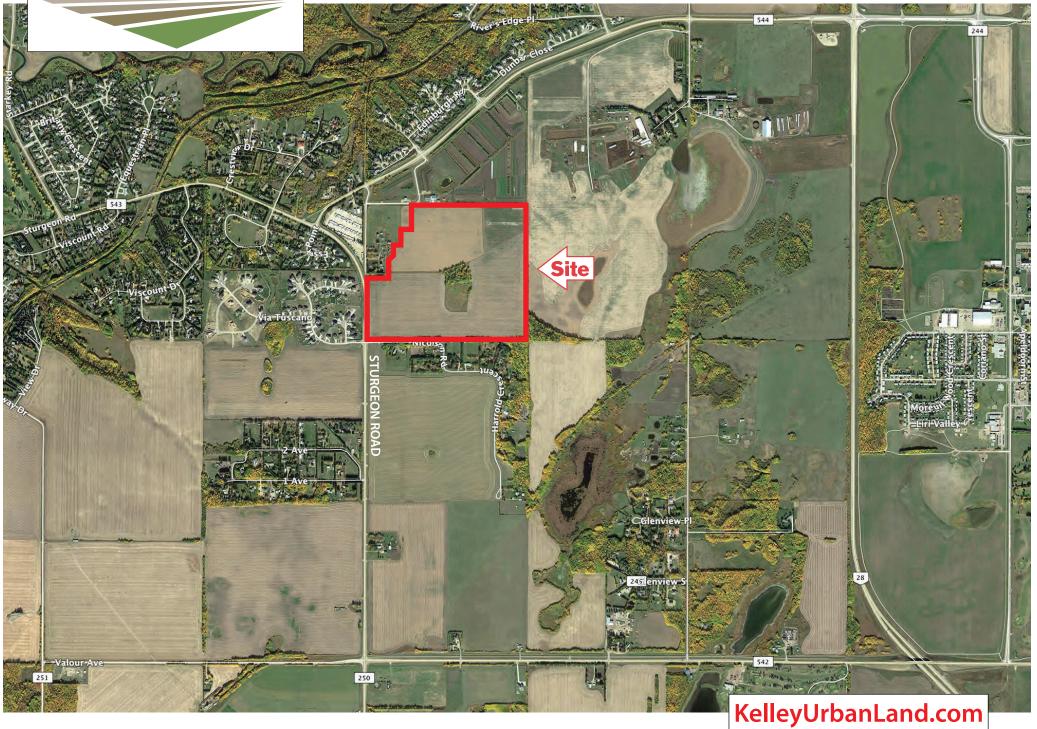

## TUSCANY HILLS 119.42 Acres NW Edmonton

119.42 Acres ... Sturgeon Road

IMG\_2602\_1K.jpg

## TUSCANY HILLS

Acres: 119.42 Acres

*Price:* \$15,000,000

Price/Acre: \$125,607/ACRE

*Features:* • In the Planning phase for a new Neighborhood Plan !

- Approved ASP and MDP allows for higher density 35 units per Hectare !!
- Services are relatively inexpensive in this area and are near / at the property line !!
- So close to Anthony Henday, Shopping, Nature & Trails making it the perfect place to raise a family !!
- Beautiful Development Land !!