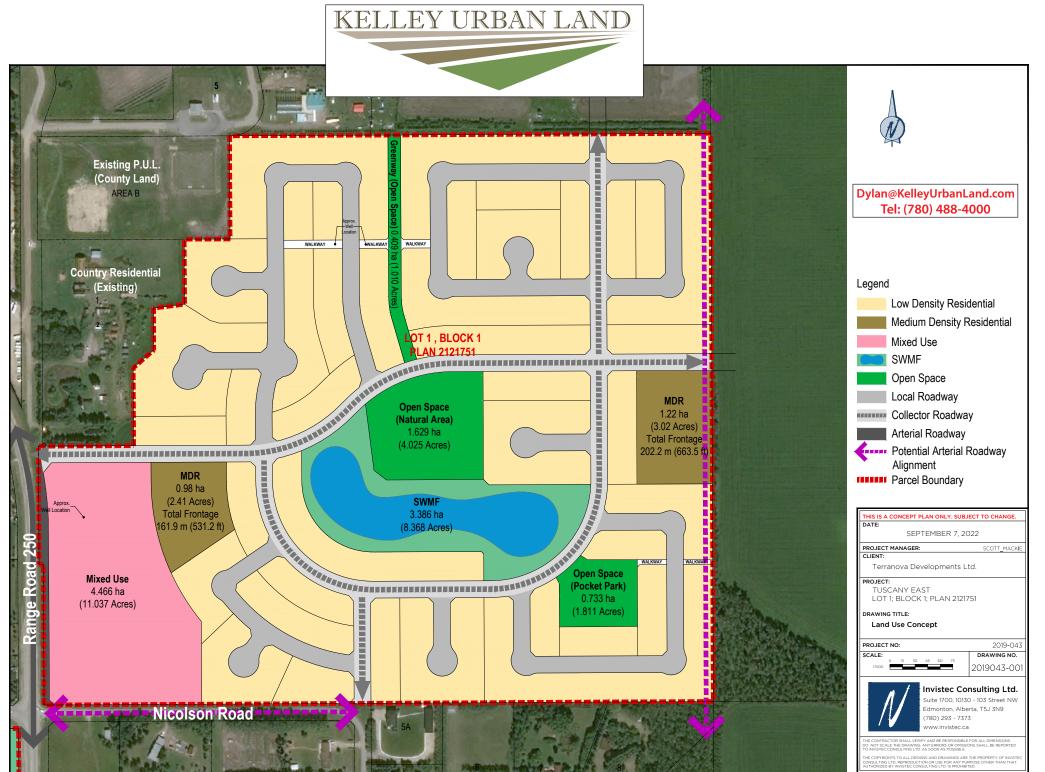

## TUSCANY HILLS 119.42 Acres NW Edmonton

119.42 Acres ... Sturgeon Road

IMG\_2602\_1K.jpg

## TUSCANY HILLS

Acres: 119.42 Acres

*Price:* \$15,000,000

Price/Acre: \$125,607/ACRE

*Features:* • In the Planning phase for a new Neighborhood Plan !

- Approved ASP and MDP allows for higher density 35 units per Hectare !!
- Services are relatively inexpensive in this area and are near / at the property line !!
- So close to Anthony Henday, Shopping, Nature & Trails making it the perfect place to raise a family !!
- Beautiful Development Land !!

Dylan@KelleyUrbanLand.com Tel: (780) 488-4000

KelleyUrbanLand.com

D:\00 Fernando Invistec Folder\00 CAD FILES - Temp\2019-043 Tuscany east land use concept\2022-09-03\_Tuscany East\_Land Use Concept\_FE op2.dwg - Sep 07 2022 - 4:21pm - Fernando Espejo