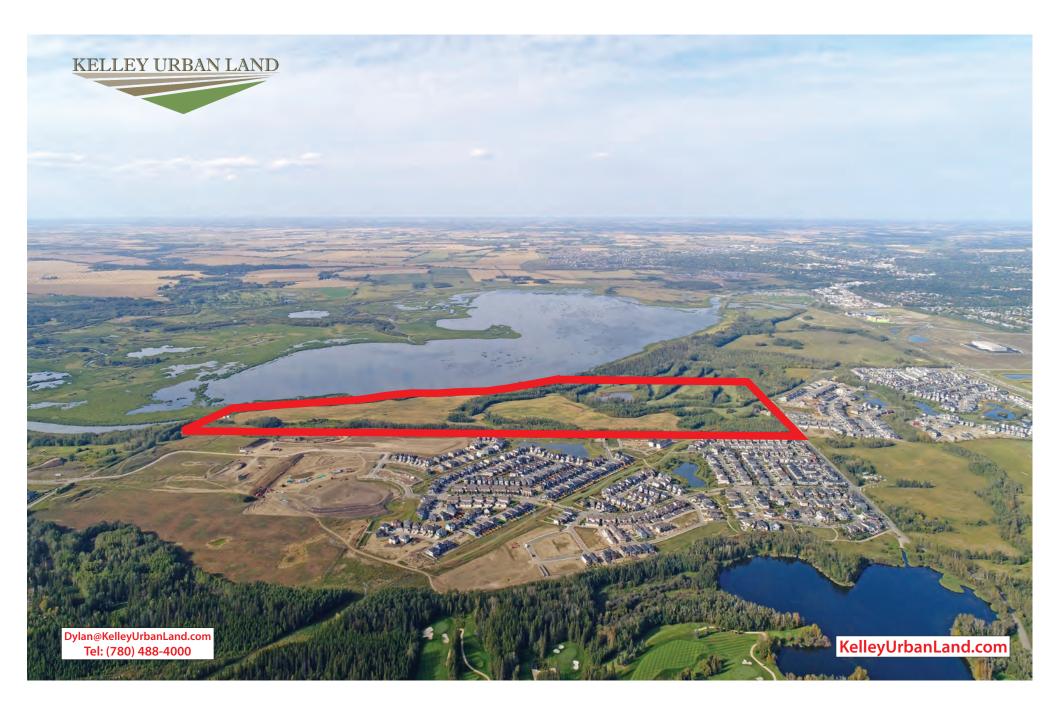

#### SOUTH SHORE WORLD CLASS COMMUNITY 152.79 Acres at BIG LAKE

IMG\_2602\_1K.jpg

# 152.79 ACRES

WORLD CLASS URBAN LAKE-FRONT SOUTH SHORE COMMUNITY

| ACRES:        | 152.79        |
|---------------|---------------|
| PRICE:        | \$ 22,500,000 |
| PRICE / ACRE: | \$ 147,261    |

#### FEATURES:

THIS IS ONE OF THE NICEST AND MOST DESIRABLE LOCATIONS FOR RESIDENTIAL DEVELOPMENT IN THE EDMONTON CAPITAL REGION.

THIS LAND IS ON PAR WITH WORLD CLASS URBAN DEVELOPMENT PROJECTS IN TERMS OF THE UNPARALLELED NATURAL SETTING, SHORELINE, EXCEPTIONAL VIEWS, PRIVATE SURROUNDINGS, PROXIMITY TO MAJOR TRANSPORTATION ARTERIES, AND EASY ACCESS TO DOWNTOWN EDMONTON.

SANITARY SERVICES TO THE PROPERTY LINE.

DESIGNATED AS FUTURE RESIDENTIAL IN TRUMPETER NEIGHBORHOOD PLAN.

PORTION OF LAND READY TO GO !