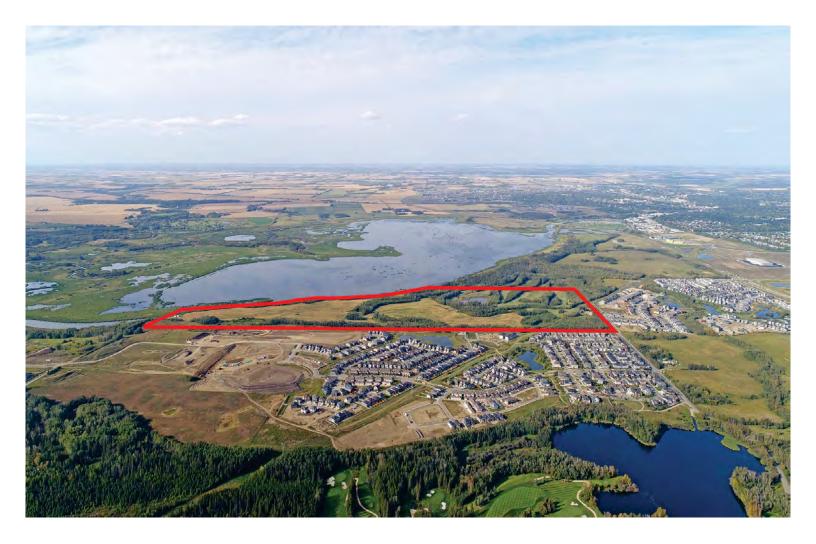

#### SOUTH SHORE WORLD CLASS COMMUNITY 152.79 Acres at BIG LAKE

IMG\_2602\_1K.jpg

# 152.79 ACRES

WORLD CLASS URBAN LAKE-FRONT SOUTH SHORE COMMUNITY

| ACRES:        | 152.79        |
|---------------|---------------|
| PRICE:        | \$ 22,500,000 |
| PRICE / ACRE: | \$ 147,261    |

#### FEATURES:

THIS IS ONE OF THE NICEST AND MOST DESIRABLE LOCATIONS FOR RESIDENTIAL DEVELOPMENT IN THE EDMONTON CAPITAL REGION.

THIS LAND IS ON PAR WITH WORLD CLASS URBAN DEVELOPMENT PROJECTS IN TERMS OF THE UNPARALLELED NATURAL SETTING, SHORELINE, EXCEPTIONAL VIEWS, PRIVATE SURROUNDINGS, PROXIMITY TO MAJOR TRANSPORTATION ARTERIES, AND EASY ACCESS TO DOWNTOWN EDMONTON.

SANITARY SERVICES TO THE PROPERTY LINE.

DESIGNATED AS FUTURE RESIDENTIAL IN TRUMPETER NEIGHBORHOOD PLAN.

PORTION OF LAND READY TO GO !