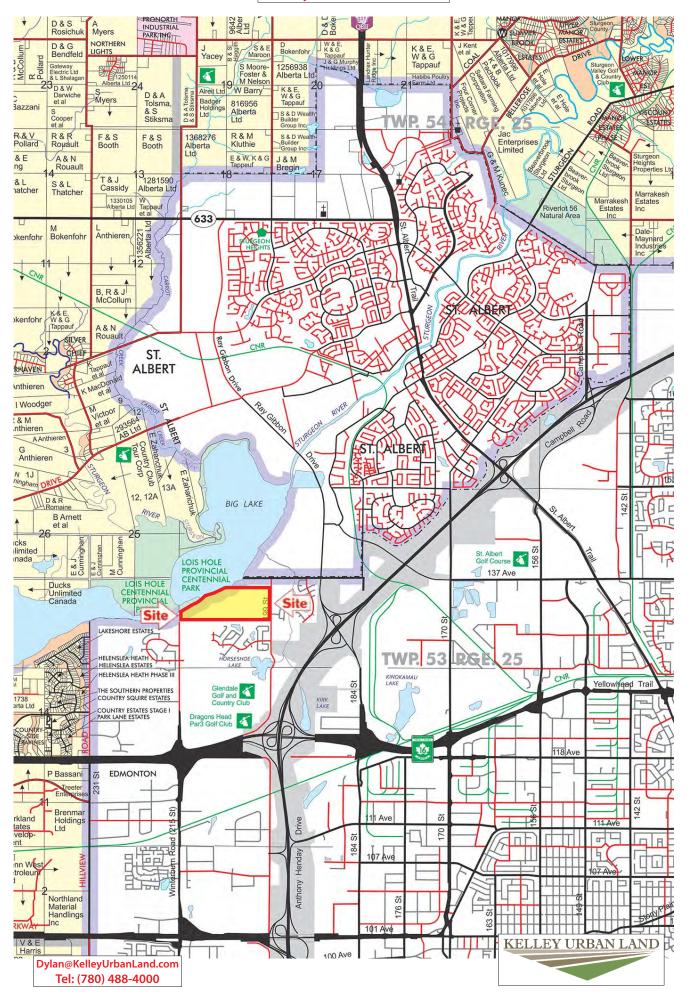

#### SOUTH SHORE WORLD CLASS COMMUNITY 152.79 Acres at BIG LAKE

IMG\_2602\_1K.jpg

# 152.79 ACRES

WORLD CLASS URBAN LAKE-FRONT SOUTH SHORE COMMUNITY

| ACRES:        | 152.79        |
|---------------|---------------|
| PRICE:        | \$ 22,500,000 |
| PRICE / ACRE: | \$ 147,261    |

#### FEATURES:

THIS IS ONE OF THE NICEST AND MOST DESIRABLE LOCATIONS FOR RESIDENTIAL DEVELOPMENT IN THE EDMONTON CAPITAL REGION.

THIS LAND IS ON PAR WITH WORLD CLASS URBAN DEVELOPMENT PROJECTS IN TERMS OF THE UNPARALLELED NATURAL SETTING, SHORELINE, EXCEPTIONAL VIEWS, PRIVATE SURROUNDINGS, PROXIMITY TO MAJOR TRANSPORTATION ARTERIES, AND EASY ACCESS TO DOWNTOWN EDMONTON.

SANITARY SERVICES TO THE PROPERTY LINE.

DESIGNATED AS FUTURE RESIDENTIAL IN TRUMPETER NEIGHBORHOOD PLAN.

PORTION OF LAND READY TO GO !