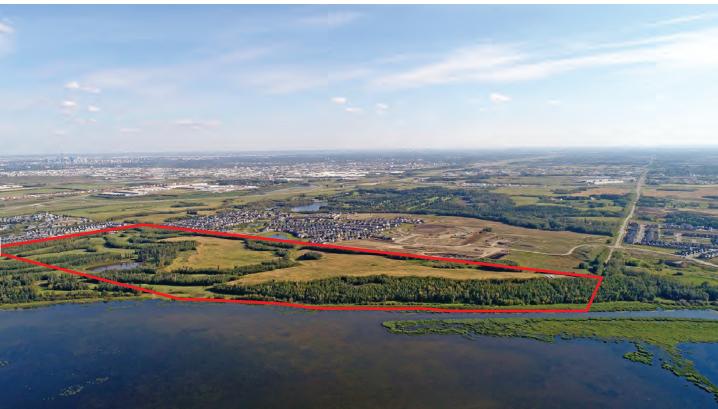

#### SOUTH SHORE WORLD CLASS COMMUNITY 152.79 Acres at BIG LAKE

IMG\_2602\_1K.jpg

# 152.79 ACRES

WORLD CLASS URBAN LAKE-FRONT SOUTH SHORE COMMUNITY

| ACRES:        | 152.79        |
|---------------|---------------|
| PRICE:        | \$ 22,500,000 |
| PRICE / ACRE: | \$ 147,261    |

#### FEATURES:

THIS IS ONE OF THE NICEST AND MOST DESIRABLE LOCATIONS FOR RESIDENTIAL DEVELOPMENT IN THE EDMONTON CAPITAL REGION.

THIS LAND IS ON PAR WITH WORLD CLASS URBAN DEVELOPMENT PROJECTS IN TERMS OF THE UNPARALLELED NATURAL SETTING, SHORELINE, EXCEPTIONAL VIEWS, PRIVATE SURROUNDINGS, PROXIMITY TO MAJOR TRANSPORTATION ARTERIES, AND EASY ACCESS TO DOWNTOWN EDMONTON.